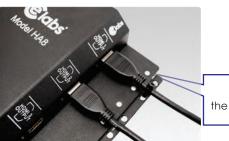

## INSTALLATION/OPERATION INSTRUCTIONS

- 1. Turn off the devices to be connected together.
- 2. Connect the HDMI cable between the source (DVD, Satellite Receiver, etc.) and the "HDMI In" port of the Distribution Amplifier.
- 3. Connect the HDMI cables from the outputs of the distribution amplifier to the inputs of the monitors.
- 4. Power up the Distribution Amplifier and the Monitor connected to HDMI output number one on the amplifier.
- Leave the other monitors off for now.
- 5. Turn on power to the source device. The monitor connected to output number one should have picture and sound within about 5 seconds.
- 6. Turn on power to the remaining monitors.
- 7. Install cable ties through the two holes on either side of the cable if desired to prevent accidental unplugginf of the HDMI cables. See picture above.