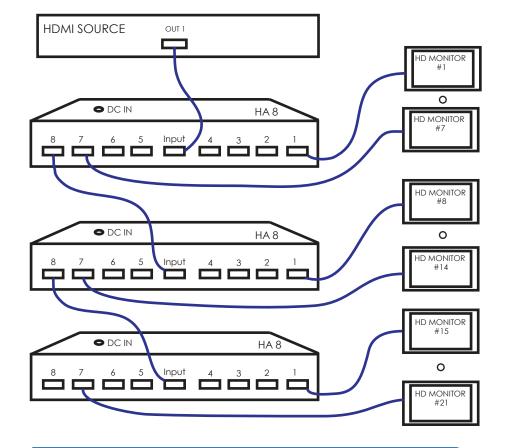

#### HDMI Distribution Amplifiers Cascade Configuration HA8 Units may be cascaded 7 layers deep.

Use these holes to secure the HDMI cables with a cable tie.