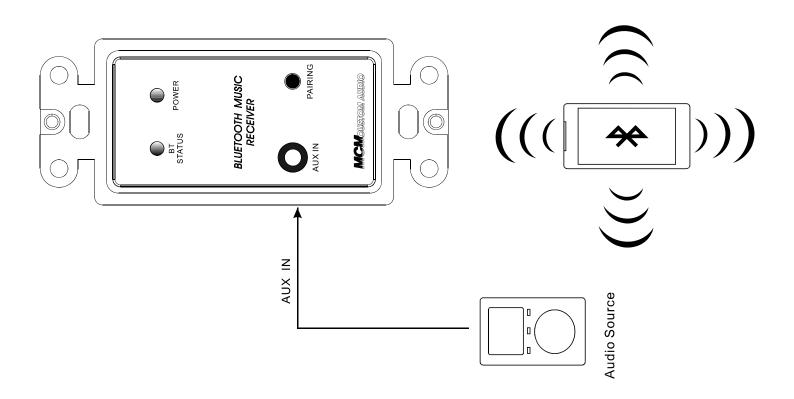

### **Specifications & Features**

- Audio Inputs: Bluetooth receiver or stereo audio line level.
- AUX input is automatically selected when 3.5mm connector is inserted.
- Audio output: Stereo audio phone jack or 3-pin Screw terminal.
- Power input (5VDC): Power jack or 3-pin Screw terminal.
- Stereo audio output: For connection to standard amplifier inputs or powered speakers.
- Bluetooth version: 3.0 EDR compliant.
- Bluetooth receive Distance:10 Meters.
- Power source: 5VDC/1A

## Bluetooth pairing

- $\S\,$  Press button 3 seconds to boot, press button 3 seconds to off.
- $\S~$  The first pairing, hold down button 5 seconds to make the Bluetooth pairing boot.
- $\S~$  The pairing timeout limit is 90 seconds.
- $\S~$  If pairing timeout, you need hold down button 1 second to re-pairing.