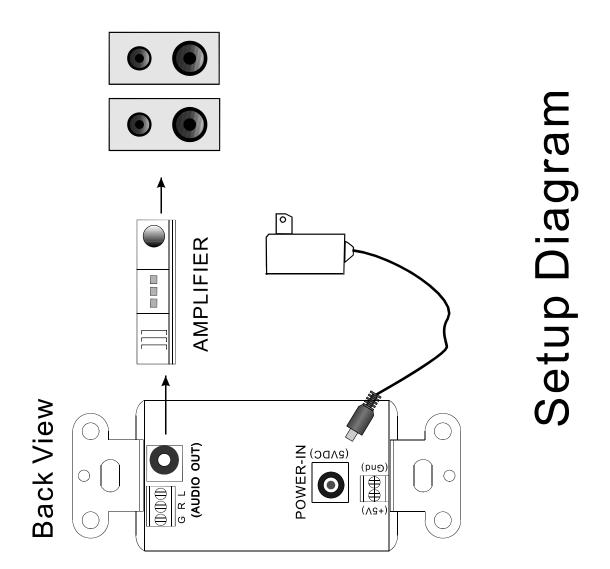

### **Specifications & Features**

- Audio Inputs: Bluetooth receiver or stereo audio line level.
- AUX input is automatically selected when 3.5mm connector is inserted.
- Audio output: Stereo audio phone jack or 3-pin Screw terminal.
- Power input (5VDC): Power jack or 3-pin Screw terminal.
- Stereo audio output: For connection to standard amplifier inputs or powered speakers.
- Bluetooth version: 3.0 EDR compliant.
- Bluetooth receive Distance:10 Meters.
- Power source: 5VDC/1A