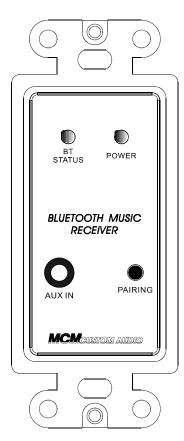

#### Overview

- Single gang device, white color.
- Compatible with decora style devices.
- Includes cover plate.
- Mounts in standard electrical boxes or low voltage brackets.
- Bluetooth 3.0 compliant 32' range
- 3.5mm stereo and screw terminal outputs
- Includes AC adapter

### **Specifications & Features**

- Audio Inputs: Bluetooth receiver or stereo audio line level.
- AUX input is automatically selected when 3.5mm connector is inserted.
- Audio output: Stereo audio phone jack or 3-pin Screw terminal.
- Power input (5VDC): Power jack or 3-pin Screw terminal.
- Stereo audio output: For connection to standard amplifier inputs or powered speakers.
- Bluetooth version: 3.0 EDR compliant.
- Bluetooth receive Distance:10 Meters.
- Power source: 5VDC/1A

#### **Bluetooth Blue LED Status**

- Pairing mode: 1s on/off flash 1 times
- Linked mode: Always on
- AUX mode: LED off

## Bluetooth pairing

- $\S\,$  Press button 3 seconds to boot, press button 3 seconds to off.
- $\S~$  The first pairing, hold down button 5 seconds to make the Bluetooth pairing boot.
- $\S~$  The pairing timeout limit is 90 seconds.
- $\S~$  If pairing timeout, you need hold down button 1 second to re-pairing.