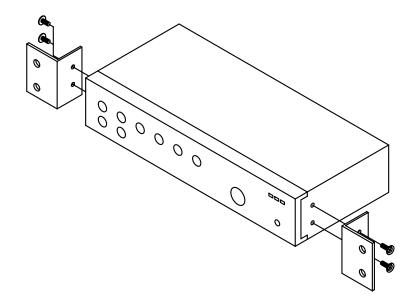

## Instructions:

- 1. Disconnect amplifier from electrical source.
- 2. Remove the two front screws from both sides of amplifier.
- 3. Align a rack ear to either side of the amplifier with the chassis holes left by the screws removed in step 2 (See Diagram 1). Use the enclosed chassis screws to attach the rack ears. Secure firmly, do not over tighten.
- 4. Remove the four feet.
- 5. Install in rack using the rack rail screws and washers provided.

Diagram 1: Attaching Rack Ears

Specifications are subject to change without notice