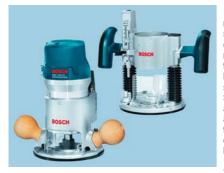

BOSCH

1400W fixed and plunge base router in one tool. Quick clamp system for easy tool-free base conversion. Fine depth adjustment system and tool-free template guide adapter. Variable speed dial for matching speed to workpiece and task. Supplied with template guide adapter, centering cone 1/4 and 1/2in combined, dust extraction hood plunge base, dust extraction hood fixed base, 1/4in collet with nut, 1/2in collet and nut, 17mm and 30mm template guides, chip

489799

shield plunge base, chip shield fixed base, wrenches and carry case.

| Model                | GMF 1400       |  |
|----------------------|----------------|--|
| Input Power          | 1400 W         |  |
| No Load Speed        | 8000-25000 rpm |  |
| Tool Holder          | 1/4", 1/2"     |  |
| Maximum Plunge Depth | 59 mm          |  |
| Weight               | 9.3 kg         |  |
|                      |                |  |