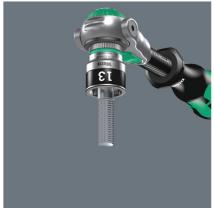

- 10-piece socket set on a robust textile belt, 1/4 "
- Sockets with holding function for screws/bolts/nuts
- Smooth Twist to Unlock mechanism for a secure fit and simple removal of the sockets
- "Take it easy" Tool Finder with colour coding according to sizes
- Suitable for attachment to a wall, shelf, tool trolley and to the Wera 2go System

"Typically Wera designed robust textile belt with 9 sockets taking up minimal space. A smooth Twist to Unlock mechanism ensures a secure fit and simple removal of the sockets. Comes with ""Take it easy"" Tool Finder with colour coding according to size to enable the right tool to be selected easily and quickly. Includes a snap hook for secure fastening to a belt loop or pocket. Sockets with holding function for particularly convenient screwdriving with reduced risk of losing the screw when approaching the workpiece. Supplied with a non-woven reverse side and hook and loop strips for simple attachment e.g. to a wall, shelf, tool trolley and to the Wera 2go tool transport system."