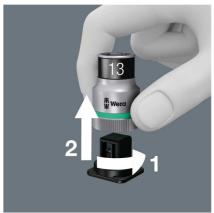

- 10-piece socket set on a robust textile belt, 1/4 "
- Sockets with holding function for screws/bolts/nuts
- Smooth Twist to Unlock mechanism for a secure fit and simple removal of the sockets
- "Take it easy" Tool Finder with colour coding according to sizes
- Suitable for attachment to a wall, shelf, tool trolley and to the Wera 2go System

"Typically Wera designed robust textile belt with 9 sockets taking up minimal space. A smooth Twist to Unlock mechanism ensures a secure fit and simple removal of the sockets. Comes with ""Take it easy"" Tool Finder with colour coding according to size to enable the right tool to be selected easily and quickly. Includes a snap hook for secure fastening to a belt loop or pocket. Sockets with holding function for particularly convenient screwdriving with reduced risk of losing the screw when approaching the workpiece. Supplied with a non-woven reverse side and hook and loop strips for simple attachment e.g. to a wall, shelf, tool trolley and to the Wera 2go tool transport system."