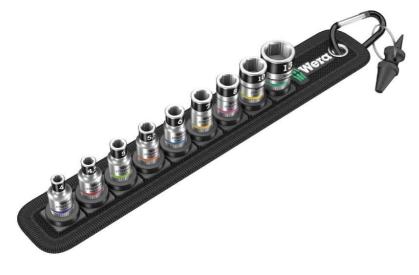

## Belt 1 Zyklop socket set with holding function, 1/4" drive, 10 pieces

Zyklop bit socket with 1/4" drive holding function

EAN 4013288190758 Dimension: 266x70x45 mm

 Code:
 05003880001
 Weight:
 267 g

 Article-No.
 Country of origin:
 CZ

- 10-piece socket set on a robust textile belt, 1/4 "
- Sockets with holding function for screws/bolts/nuts
- Smooth Twist to Unlock mechanism for a secure fit and simple removal of the sockets
- "Take it easy" Tool Finder with colour coding according to sizes
- Suitable for attachment to a wall, shelf, tool trolley and to the Wera 2go System

"Typically Wera designed robust textile belt with 9 sockets taking up minimal space. A smooth Twist to Unlock mechanism ensures a secure fit and simple removal of the sockets. Comes with ""Take it easy"" Tool Finder with colour coding according to size to enable the right tool to be selected easily and quickly. Includes a snap hook for secure fastening to a belt loop or pocket. Sockets with holding function for particularly convenient screwdriving with reduced risk of losing the screw when approaching the workpiece. Supplied with a non-woven reverse side and hook and loop strips for simple attachment e.g. to a wall, shelf, tool trolley and to the Wera 2go tool transport system."