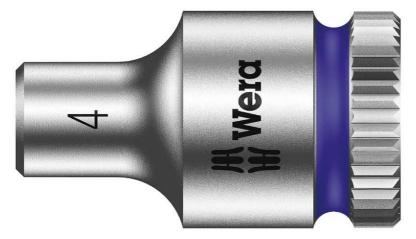

## 8790 HMA HF Zyklop socket with 1/4" drive with holding function, 4,0 mm Zyklop socket with 1/4" drive, holding function

EAN 4013288185631 Dimension: 91x45x23 mm

Code: 05003717001 Weight: 19 g
Article-No. Country of origin: CZ

Customs tariff no.: 82042000

- Socket (non-impact) for manual or power tool operations
- The holding function holds screws securely on the tool
- "Take it easy" Tool Finder with colour coding according to sizes
- Chrome vanadium steel, high-gloss chrome-plated
- Equipped with ball stop groove, knurling at lower end for better gripping

Manual and power tool socket insert (ISO 2725-Part 3) by Wera allows applications both in manual as well as power tools. "Take it easy" Tool Finder with colour coding according to size - for simple and rapid accessing of the required tool. Featuring a good grip to allow easy pick-up even with oily hands. Ball stop groove, for hex head bolts and nuts; chrome vanadium steel, matt chrome-plated.