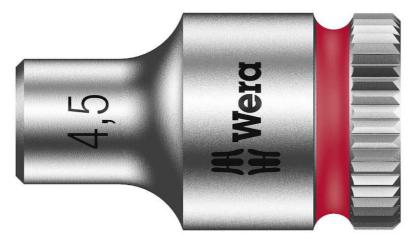

## 8790 HMA HF Zyklop socket with 1/4" drive with holding function, 4,5 mm Zyklop socket with 1/4" drive, holding function

EAN 4013288185648 Dimension: 92x43.5x22.5 mm

 Code:
 05003718001
 Weight:
 17,8 g

 Article-No.
 Country of origin:
 CZ

 Customs tariff no.:
 82042000

- Socket (non-impact) for manual or power tool operations
- The holding function holds screws securely on the tool
- "Take it easy" Tool Finder with colour coding according to sizes
- Chrome vanadium steel, high-gloss chrome-plated
- Equipped with ball stop groove, knurling at lower end for better gripping

Manual and power tool socket insert (ISO 2725-Part 3) by Wera allows applications both in manual as well as power tools. "Take it easy" Tool Finder with colour coding according to size - for simple and rapid accessing of the required tool. Featuring a good grip to allow easy pick-up even with oily hands. Ball stop groove, for hex head bolts and nuts; chrome vanadium steel, matt chrome-plated.