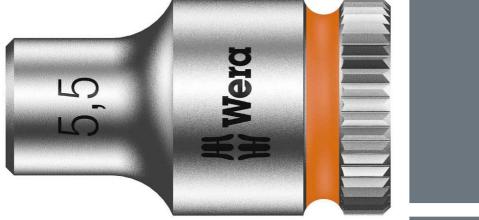

EAN Code: Article-No. 4013288185662 05003720001 Dimension: Weight: Country of origin: Customs tariff no.: 92x43.5x22.5 mm 19,2 g CZ 82042000

- Socket (non-impact) for manual or power tool operations
- The holding function holds screws securely on the tool
- "Take it easy" Tool Finder with colour coding according to sizes
- Chrome vanadium steel, high-gloss chrome-plated
- Equipped with ball stop groove, knurling at lower end for better gripping

Manual and power tool socket insert (ISO 2725-Part 3) by Wera allows applications both in manual as well as power tools. "Take it easy" Tool Finder with colour coding according to size - for simple and rapid accessing of the required tool. Featuring a good grip to allow easy pick-up even with oily hands. Ball stop groove, for hex head bolts and nuts; chrome vanadium steel, matt chrome-plated.