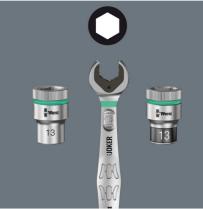

EAN Code: Article-No. 4013288185662 05003720001 Dimension: Weight: Country of origin: Customs tariff no.: 92x43.5x22.5 mm 19,2 g CZ 82042000

- Socket (non-impact) for manual or power tool operations
- The holding function holds screws securely on the tool
- "Take it easy" Tool Finder with colour coding according to sizes
- Chrome vanadium steel, high-gloss chrome-plated
- Equipped with ball stop groove, knurling at lower end for better gripping

Manual and power tool socket insert (ISO 2725-Part 3) by Wera allows applications both in manual as well as power tools. "Take it easy" Tool Finder with colour coding according to size - for simple and rapid accessing of the required tool. Featuring a good grip to allow easy pick-up even with oily hands. Ball stop groove, for hex head bolts and nuts; chrome vanadium steel, matt chrome-plated.