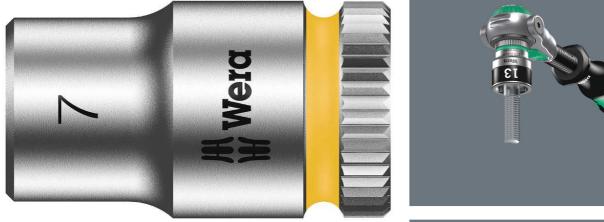

EAN Code: Article-No. 4013288185686 05003722001 Dimension: Weight: Country of origin: Customs tariff no.: 91x47x20 mm 21 g CZ 82042000

- Socket (non-impact) for manual or power tool operations
- The holding function holds screws securely on the tool
- "Take it easy" Tool Finder with colour coding according to sizes
- Chrome vanadium steel, high-gloss chrome-plated
- Equipped with ball stop groove, knurling at lower end for better gripping

Manual and power tool socket insert (ISO 2725-Part 3) by Wera allows applications both in manual as well as power tools. "Take it easy" Tool Finder with colour coding according to size - for simple and rapid accessing of the required tool. Featuring a good grip to allow easy pick-up even with oily hands. Ball stop groove, for hex head bolts and nuts; chrome vanadium steel, matt chrome-plated.