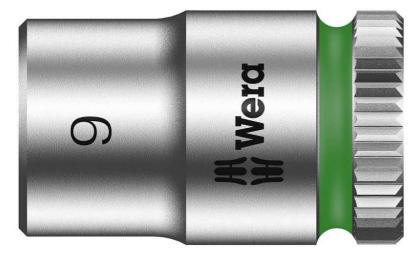

## 8790 HMA HF Zyklop socket with 1/4" drive with holding function, 9,0 mm Zyklop socket with 1/4" drive, holding function

EAN 4013288185709 Dimension: 104x44x24 mm

Code: 05003724001 Weight: 66 g
Article-No. Country of origin: CZ

Customs tariff no.: 82042000

- Socket (non-impact) for manual or power tool operations
- The holding function holds screws securely on the tool
- "Take it easy" Tool Finder with colour coding according to sizes
- Chrome vanadium steel, high-gloss chrome-plated
- Equipped with ball stop groove, knurling at lower end for better gripping

Manual and power tool socket insert (ISO 2725-Part 3) by Wera allows applications both in manual as well as power tools. "Take it easy" Tool Finder with colour coding according to size - for simple and rapid accessing of the required tool. Featuring a good grip to allow easy pick-up even with oily hands. Ball stop groove, for hex head bolts and nuts; chrome vanadium steel, matt chrome-plated.