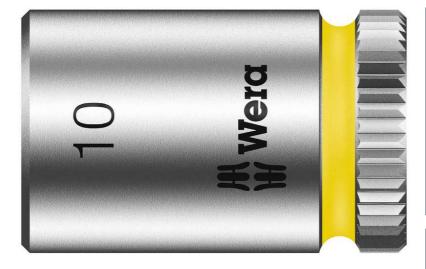

EAN Code: Article-No. 4013288185716 05003725001 Dimension: Weight: Country of origin: Customs tariff no.: 104x44x24 mm 66 g CZ 82042000

- Socket (non-impact) for manual or power tool operations
- The holding function holds screws securely on the tool
- "Take it easy" Tool Finder with colour coding according to sizes
- Chrome vanadium steel, high-gloss chrome-plated
- Equipped with ball stop groove, knurling at lower end for better gripping

Manual and power tool socket insert (ISO 2725-Part 3) by Wera allows applications both in manual as well as power tools. "Take it easy" Tool Finder with colour coding according to size - for simple and rapid accessing of the required tool. Featuring a good grip to allow easy pick-up even with oily hands. Ball stop groove, for hex head bolts and nuts; chrome vanadium steel, matt chrome-plated.