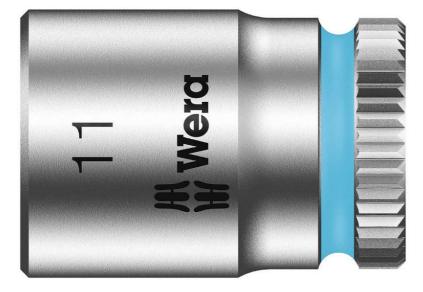

EAN Code: Article-No. 4013288185723 05003726001 Dimension: Weight: Country of origin: Customs tariff no.: 104x44x24 mm 66 g CZ 82042000

- Socket (non-impact) for manual or power tool operations
- The holding function holds screws securely on the tool
- "Take it easy" Tool Finder with colour coding according to sizes
- Chrome vanadium steel, high-gloss chrome-plated
- Equipped with ball stop groove, knurling at lower end for better gripping

Manual and power tool socket insert (ISO 2725-Part 3) by Wera allows applications both in manual as well as power tools. "Take it easy" Tool Finder with colour coding according to size - for simple and rapid accessing of the required tool. Featuring a good grip to allow easy pick-up even with oily hands. Ball stop groove, for hex head bolts and nuts; chrome vanadium steel, matt chrome-plated.