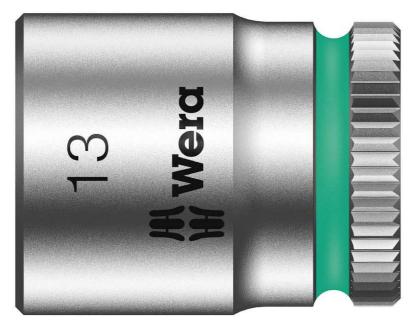

## 8790 HMA HF Zyklop socket with 1/4" drive with holding function, 13,0 mm Zyklop socket with 1/4" drive, holding function

EAN 4013288185747 Dimension: 104x44x24 mm

Code: 05003728001 Weight: 66 g
Article-No. Country of origin: CZ

Customs tariff no.: 82042000

- Socket (non-impact) for manual or power tool operations
- The holding function holds screws securely on the tool
- "Take it easy" Tool Finder with colour coding according to sizes
- Chrome vanadium steel, high-gloss chrome-plated
- Equipped with ball stop groove, knurling at lower end for better gripping

Manual and power tool socket insert (ISO 2725-Part 3) by Wera allows applications both in manual as well as power tools. "Take it easy" Tool Finder with colour coding according to size - for simple and rapid accessing of the required tool. Featuring a good grip to allow easy pick-up even with oily hands. Ball stop groove, for hex head bolts and nuts; chrome vanadium steel, matt chrome-plated.