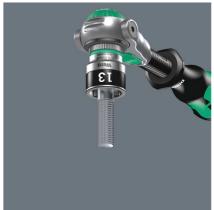

Customs tariff no.: 82042000

- Socket (non-impact) for manual or power tool operations
- The holding function holds screws securely on the tool
- "Take it easy" Tool Finder with colour coding according to sizes
- Chrome vanadium steel, high-gloss chrome-plated
- Equipped with ball stop groove, knurling at lower end for better gripping

Manual and power tool socket insert (ISO 2725-Part 3) by Wera allows applications both in manual as well as power tools. "Take it easy" Tool Finder with colour coding according to size - for simple and rapid accessing of the required tool. Featuring a good grip to allow easy pick-up even with oily hands. Ball stop groove, for hex head bolts and nuts; chrome vanadium steel, matt chrome-plated.