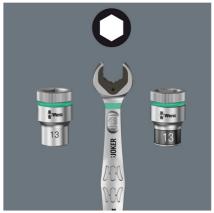

Customs tariff no.: 82042000

- Socket (non-impact) for manual or power tool operations
- The holding function holds screws securely on the tool
- "Take it easy" Tool Finder with colour coding according to sizes
- Chrome vanadium steel, high-gloss chrome-plated
- Equipped with ball stop groove, knurling at lower end for better gripping

Manual and power tool socket insert (ISO 2725-Part 3) by Wera allows applications both in manual as well as power tools. "Take it easy" Tool Finder with colour coding according to size - for simple and rapid accessing of the required tool. Featuring a good grip to allow easy pick-up even with oily hands. Ball stop groove, for hex head bolts and nuts; chrome vanadium steel, matt chrome-plated.