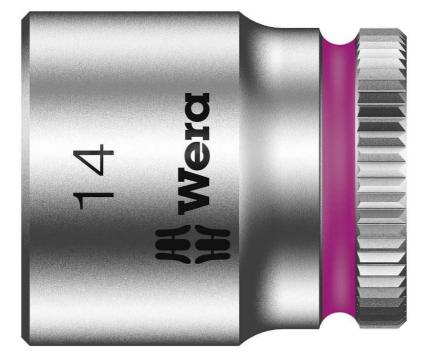

EAN Code: Article-No. 4013288185754 05003729001 Dimension: Weight: Country of origin: Customs tariff no.: 104x44x24 mm 66 g CZ 82042000

- Socket (non-impact) for manual or power tool operations
- The holding function holds screws securely on the tool
- "Take it easy" Tool Finder with colour coding according to sizes
- Chrome vanadium steel, high-gloss chrome-plated
- Equipped with ball stop groove, knurling at lower end for better gripping

Manual and power tool socket insert (ISO 2725-Part 3) by Wera allows applications both in manual as well as power tools. "Take it easy" Tool Finder with colour coding according to size - for simple and rapid accessing of the required tool. Featuring a good grip to allow easy pick-up even with oily hands. Ball stop groove, for hex head bolts and nuts; chrome vanadium steel, matt chrome-plated.