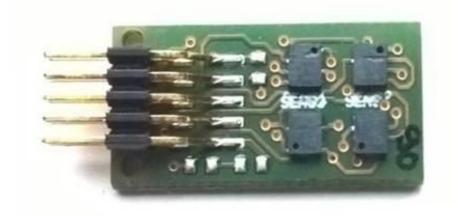

#### **Description:**

Infineon offers two types of shuttle boards that can be connected to Infineon wireless sensor hub 2.0. Both types of shuttle boards have four DPS310 barometric pressure sensors mounted on the board.

### Summary of Features:

- Connects up to four DPS 310 sensors to Infineon wireless sensor hub 2.0 via I<sup>2</sup>C interface. (Ports one and two of wireless sensor hub 2.0)
- Dimensions: 19 x 11 mm.