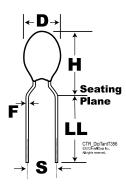

| Dimensions |                  |
|------------|------------------|
| D          | 4.5mm            |
| Н          | 8.6mm            |
| S          | 5.08mm +/-0.38mm |
| LL         | 4.75mm +/-0.81mm |
| F          | 0.5mm +/-0.05mm  |