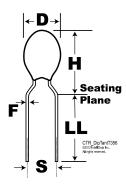

| Dimensions |                  |
|------------|------------------|
| D          | 5.5mm            |
| Н          | 10.2mm           |
| S          | 5.08mm +/-0.38mm |
| LL         | 4.75mm +/-0.81mm |
| F          | 0.5mm +/-0.05mm  |