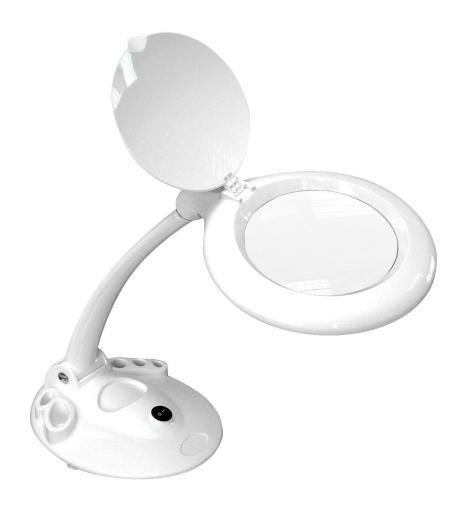

## Product data sheet

**Description: Lightcraft Magnifier Organiser Table Lamp** 

**Product Code: LC8098EUK** 

**Detail:** A self-standing 16w daylight lamp with round glass lens, flexible arm joint & inbuilt storage slots in base.

## **Features & Benefits:**

- 16 watt circular energy saving tube (LC8098/T)
- Shadow free light with no heat emission
- Ergonomic design with storage slots in base
- Quality 125mm (5") lens, 3 dioptre (1.75x mag.)
- Unique arm joint for close-up work at table level
- Suitable for mobile use
- Cable length 1.5m

## **Specifications**

Barcode: 5060030668712

Weight: 2718 grams

Dimensions: 590mm x 230mm x 150mm

Shipping Weight: 3450 grams

Shipping Dimensions: 590mm x 230mm x 150mm