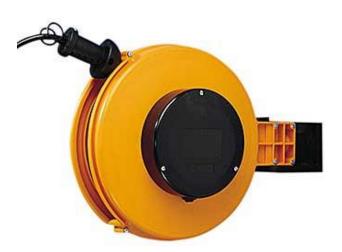

# FT260 SPRING RETURN CABLE REEL

## Robust, small reel, ideal for industry, production bays, garages etc.

The FT260 brings power to any application in a safe and efficient manner. It is a sturdy, all thermoplastic design made from high-quality materials, electrically insulated and corrosion resistant.

Depending on requirements, the

desired length of cable is unwound; the remaining cable is neatly stored on the reel - safe from dirt and damage. When the cable connection is no longer required, a short pull on the stopper and the cable neatly rewinds. A spring return cable reel means a safe and organized workplace.