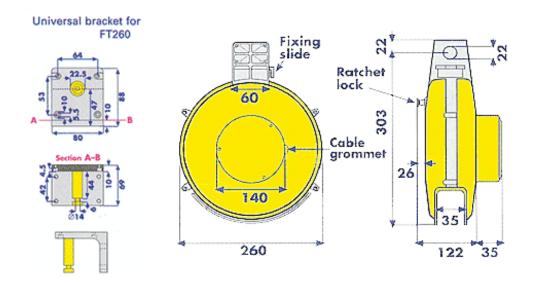

ade from high-quality materials, electrically insulated and corrosion resistant.



Depending on requirements, the

desired length of cable is unwound; the remaining cable is neatly stored on the reel - safe from dirt and damage. When the cable connection is no longer required, a short pull on the stopper and the cable neatly rewinds. A spring return cable reel means a safe and organized workplace.

#### Features:

- Adjustable ball stop
- Ratchet on/off facility
- Fused terminal block
- 0.8mOhm contact resistance
- Universal mounting bracket
- IP20 protection
- High quality brass slip ring with silver contacts

Supplied with a variety of lengths, sizes and types of cable, with an operating temperature range of +5°C to +60°C.

See specifications for full range.

### **Dimensions: FT260**



### **Specifications: FT260**

|                     | Cable Length,              | Max Load |         |        |         |
|---------------------|----------------------------|----------|---------|--------|---------|
| Model               | Cores & Size               | Wound    | Unwound | Weight | Part No |
| FT260.0312          | 12m 3 x 1.0mm <sup>2</sup> | 4A       | 10A     | 4.1kg  | 400001  |
| FT260.0308          | 8m 3 x 1.5mm <sup>2</sup>  | 8A       | 10A*    | 4.0kg  | 400002  |
| FT260.0505          | 5m 5 x 1.5mm <sup>2</sup>  | 5A       | 10A*    | 4.0kg  | 400003  |
| FTE260.0110         | 10m 1 x 10mm <sup>2</sup>  | -        | -       | 4.5kg  | 400004  |
| FT260.0406          | 6m 4 x 1.5mm <sup>2</sup>  | 4A       | 10A*    | 4.0kg  | 400005  |
| FTT260.0210         |