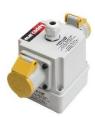

## Perfect for use in workshops and offices.

The Combi-Cube is manufactured from a thermoplastic enclosure. Mounted on each of its four side faces is a 16 amp 240 volt BS4343 socket with a spring lid cover. Each socket is wired into a terminal block to enable the incoming cable to be easily wired. The incoming cable enters the Combi-Cube via the top through a compression cable gland and secured by an adjustable cord grip.