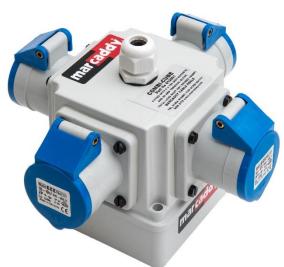

### **COMBI-CUBE**

# **Suspendable Multi-Socket Outlet**

## Perfect for use in workshops and offices.

The Combi-Cube is manufactured from a thermoplastic enclosure. Mounted on each of its four side faces is a 16 amp 240 volt BS4343 socket with a spring lid cover. Each socket is wired into a terminal block to enable the incoming cable to be easily wired. The incoming cable enters the Combi-Cube via the top through a compression cable gland and secured by an adjustable cord grip.

The Combi-cube is designed to be used with Marcaddy spring return cable reels: FT260, FT350, FT038 & FT046, and will provide a solution to many portable power requirements.