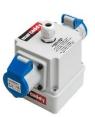

## Perfect for use in workshops and offices.

The Combi-Cube is manufactured from a thermoplastic enclosure. Mounted on each of its four side faces is a 16 amp 240 volt BS4343 socket with a spring lid cover. Each socket is wired into a terminal block to enable the incoming cable to be easily wired. The incoming cable enters the Combi-Cube via the top through a compression cable gland and secured by an adjustable cord grip.