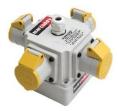

## Perfect for use in workshops and offices.

The Combi-Cube is manufactured from a thermoplastic enclosure. Mounted on each of its four side faces is a 16 amp 240 volt BS4343 socket with a spring lid cover. Each socket is wired into a terminal block to enable the incoming cable to be easily wired. The incoming cable enters the Combi-Cube via the top through a compression cable gland and secured by an adjustable cord grip.

The Combi-cube is designed to be used with Marcaddy spring return cable reels: FT260, FT350, FT038 & FT046, and will provide a solution to many portable power requirements.