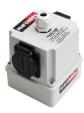

## Perfect for use in workshops and offices.

The Combi-Cube is manufactured from a thermoplastic enclosure. Mounted on each of its four side faces is a 16 amp 240 volt BS4343 socket with a spring lid cover. Each socket is wired into a terminal block to enable the incoming cable to be easily wired. The incoming cable enters the Combi-Cube via the top through a compression cable gland and secured by an adjustable cord grip.