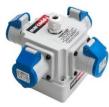

## Perfect for use in workshops and offices.

The Combi-Cube is manufactured from a thermoplastic enclosure. Mounted on each of its four side faces is a 16 amp 240 volt BS4343 socket with a spring lid cover. Each socket is wired into a terminal block to enable the incoming cable to be easily wired. The incoming cable enters the Combi-Cube via the top through a compression cable gland and secured by an adjustable cord grip.

The Combi-cube is designed to be used with Marcaddy spring return cable reels: FT260, FT350, FT038 & FT046, and will provide a solution to many portable power requirements.