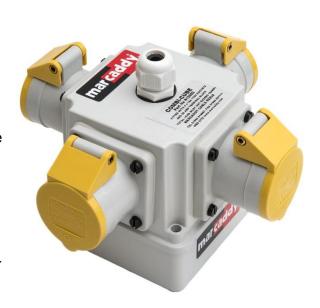

## **COMBI-CUBE**

# **Suspendable Multi-Socket Outlet**

### Perfect for use in workshops and offices.

The Combi-Cube is manufactured from a thermoplastic enclosure. Mounted on each of its four side faces is a 16 amp 110 volt BS4343 socket with a spring lid cover. Each socket is wired into a terminal block to enable the incoming cable to be easily wired. The incoming cable enters the Combi-Cube via the top through a compression cable gland and secured by an adjustable cord grip.

#### **Part Number:**

613002

#### Total max load:

16A 110V

#### **Dimensions:**

190mm wide x 190mm deep x 120mm high.

#### Weight:

0.50kg

Other variations: