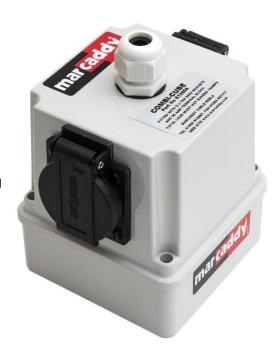

### **COMBI-CUBE**

# **Suspendable Multi-Socket Outlet**

## Perfect for use in workshops and offices.

The Combi-Cube is manufactured from a thermoplastic enclosure. Mounted on two of its four side faces is a 13 amp 230 volt BS1363 socket with a spring lid cover. Each socket is wired into a terminal block to enable the incoming cable to be easily wired. The incoming cable enters the Combi-Cube via the top through a compression cable gland and secured by an adjustable cord grip.

#### **Part Number:**

613004

#### Total max load:

13A 230v

#### **Dimensions:**

100mm wide x 100mm deep x 120mm high.

#### Weight:

0.45kg

Other variations: