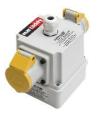

## Perfect for use in workshops and offices.

The Combi-Cube is manufactured from a thermoplastic enclosure. Mounted on two of its four side faces is a 16 amp 240 volt BS4343 socket with a spring lid cover. Each socket is wired into a terminal block to enable the incoming cable to be easily wired. The incoming cable enters the Combi-Cube via the top through a compression cable gland and secured by an adjustable cord grip.

The Combi-cube is designed to be used with Marcaddy spring return cable reels: FT260, FT350, FT038 & FT046, and will provide a solution to many portable power requirements.

#### **Part Number:**

613005

#### **Total Max Load:**

16A 240v

#### **Dimensions:**

100mm wide x 190mm deep x 120mm high.

#### Weight:

0.5kg

Other variations: