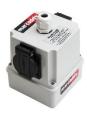

## Perfect for use in workshops and offices.

The Combi-Cube is manufactured from a thermoplastic enclosure. Mounted on two of its four side faces is a 16 amp 240 volt BS4343 socket with a spring lid cover. Each socket is wired into a terminal block to enable the incoming cable to be easily wired. The incoming cable enters the Combi-Cube via the top through a compression cable gland and secured by an adjustable cord grip.

The Combi-cube is designed to be used with Marcaddy spring return cable reels: FT260, FT350, FT038 & FT046, and will provide a solution to many portable power requirements.

#### **Part Number:**

613005

#### **Total Max Load:**

16A 240v

#### **Dimensions:**

100mm wide x 190mm deep x 120mm high.

#### Weight:

0.5kg

Other variations: