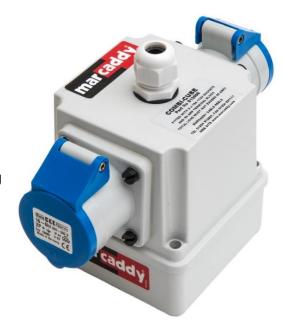

## Perfect for use in workshops and offices.

The Combi-Cube is manufactured from a thermoplastic enclosure. Mounted on two of its four side faces is a 16 amp 240 volt BS4343 socket with a spring lid cover. Each socket is wired into a terminal block to enable the incoming cable to be easily wired. The incoming cable enters the Combi-Cube via the top through a compression cable gland and secured by an adjustable cord grip.

The Combi-cube is designed to be used with Marcaddy spring return cable reels: FT260, FT350, FT038 & FT046, and will provide a solution to many portable power requirements.

#### **Dimensions:**

100mm wide x 190mm deep x 120mm high.