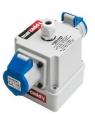

## Perfect for use in workshops and offices.

The Combi-Cube is manufactured from a thermoplastic enclosure. Mounted on two of its four side faces is a 16 amp 240 volt BS4343 socket with a spring lid cover. Each socket is wired into a terminal block to enable the incoming cable to be easily wired. The incoming cable enters the Combi-Cube via the top through a compression cable gland and secured by an adjustable cord grip.

The Combi-cube is designed to be used with Marcaddy spring return cable reels: FT260, FT350, FT038 & FT046, and will provide a solution to many portable power requirements.

#### **Part Number:**

613005

#### **Total Max Load:**

16A 240v

#### **Dimensions:**

100mm wide x 190mm deep x 120mm high.

#### Weight:

0.5kg

Other variations: