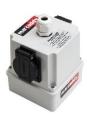

### **COMBI-CUBE**

# **Suspendable Multi-Socket Outlet**

## Perfect for use in workshops and offices.

The Combi-Cube is manufactured from a thermoplastic enclosure. Mounted on two of its four side faces is a 16 amp 110 volt BS4343 socket with a spring lid cover. Each socket is wired into a terminal block to enable the incoming cable to be easily wired. The incoming cable enters the Combi-Cube via the top through a compression cable gland and secured by an adjustable cord grip.

#### **Part Number:**

613006

#### Total max load:

16A 110V

#### **Dimensions:**

100mm wide x 190mm deep x 120mm high.

#### Weight:

0.50kg

Other variations: