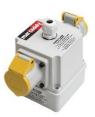

ti-Socket Outlet**



## Perfect for use in workshops and offices.

The Combi-Cube is manufactured from a thermoplastic enclosure. Mounted on two of its four side faces is a 16 amp 110 volt BS4343 socket with a spring lid cover. Each socket is wired into a terminal block to enable the incoming cable to be easily wired. The incoming cable enters the Combi-Cube via the top through a compression cable gland and secured by an adjustable cord grip.

The Combi-cube is designed to be used with Marcaddy spring return cable reels: FT260, FT350, FT038 & FT046, and will provide a solution to many portable power requirements.



#### **Part Number:**

613006

#### Total max load:

16A 110V

#### **Dimensions:**

100mm wide x 190mm deep x 120mm high.

#### Weight:

0.50kg

Other variations: