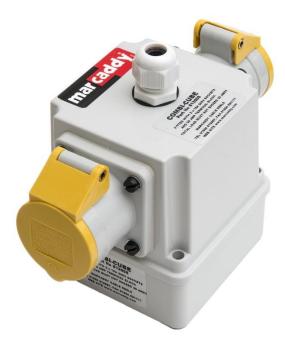

### **COMBI-CUBE**

# **Suspendable Multi-Socket Outlet**

## Perfect for use in workshops and offices.

The Combi-Cube is manufactured from a thermoplastic enclosure. Mounted on two of its four side faces is a 16 amp 110 volt BS4343 socket with a spring lid cover. Each socket is wired into a terminal block to enable the incoming cable to be easily wired. The incoming cable enters the Combi-Cube via the top through a compression cable gland and secured by an adjustable cord grip.

#### **Part Number:**

613006

#### Total max load:

16A 110V

#### **Dimensions:**

100mm wide x 190mm deep x 120mm high.

#### Weight:

0.50kg

Other variations: