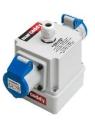

ulti-Socket Outlet**



## Perfect for use in workshops and offices.

The Combi-Cube is manufactured from a thermoplastic enclosure. Mounted on two of its four side faces is a 16 amp 110 volt BS4343 socket with a spring lid cover. Each socket is wired into a terminal block to enable the incoming cable to be easily wired. The incoming cable enters the Combi-Cube via the top through a compression cable gland and secured by an adjustable cord grip.

The Combi-cube is designed to be used with Marcaddy spring return cable reels: FT260, FT350, FT038 & FT046, and will provide a solution to many portable power requirements.



#### **Part Number:**

613006

#### Total max load:

16A 110V

#### **Dimensions:**

100mm wide x 190mm deep x 120mm high.

#### Weight:

0.50kg

Other variations: