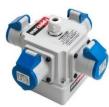

## Perfect for use in workshops and offices.

The Combi-Cube is manufactured from a thermoplastic enclosure. Mounted on two of its four side faces is a 16 amp 110 volt BS4343 socket with a spring lid cover. Each socket is wired into a terminal block to enable the incoming cable to be easily wired. The incoming cable enters the Combi-Cube via the top through a compression cable gland and secured by an adjustable cord grip.