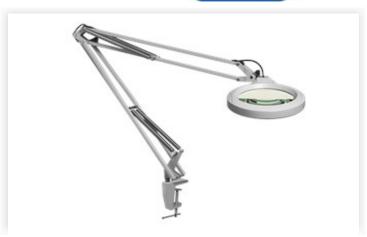

#### LFM LED T100 Lg500 840 5DCLANA

LFM LED is Luxo's most cost-effective LED Magnifier. A die-cast aluminum housing and flexible, 45" spring-balanced L-arm ensure the magnifier can be placed in any position. Auto shut-off an dimming features ensure energy savings. LFM LED is suitable for a variety of Industrial applications. 5-diopter (2.25X) lens. Edge clamp mount. Color: light grey.

### LFM LED T100 Lg500 840 5DCLANA

LFM LED is Luxo's most cost-effective LED Magnifier. A die-cast aluminum housing and flexible, 45" spring-balanced L-arm ensure the magnifier can be placed in any position. Auto shut-off an dimming features ensure energy savings. LFM LED is suitable for a variety of Industrial applications. 5-diopter (2.25X) lens. Edge clamp mount.