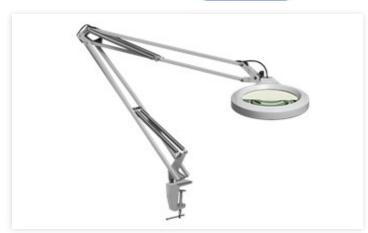

#### LFM LED T100 Lg500 840 5DCLANA

LFM LED is Luxo's most cost-effective LED Magnifier. A die-cast aluminum housing and flexible, 45" spring-balanced L-arm ensure the magnifier can be placed in any position. Auto shut-off an dimming features ensure energy savings. LFM LED is suitable for a variety of Industrial applications. 5-diopter (2.25X) lens. Edge clamp mount. Color: light grey.

### LFM LED T100 Lg500 840 5DCLANA

LFM LED is Luxo's most cost-effective LED Magnifier. A die-cast aluminum housing and flexible, 45" spring-balanced L-arm ensure the magnifier can be placed in any position. Auto shut-off an dimming features ensure energy savings. LFM LED is suitable for a variety of Industrial applications. 5-diopter (2.25X) lens. Edge clamp mount.