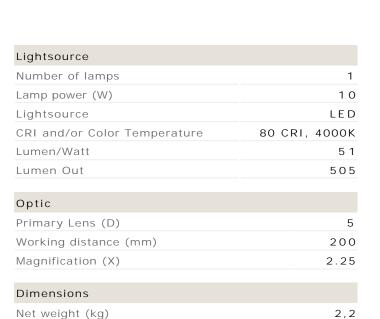

#### LFM LED T100 Lg500 840 5DCLANA

LFM LED is Luxo's most cost-effective LED Magnifier. A die-cast aluminum housing and flexible, 45" spring-balanced L-arm ensure the magnifier can be placed in any position. Auto shut-off an dimming features ensure energy savings. LFM LED is suitable for a variety of Industrial applications. 5-diopter (2.25X) lens. Edge clamp mount. Color: light grey.

| Electrical data                  |           |
|----------------------------------|-----------|
| Maximum frequency (Hz)           | 60        |
| Minimum frequency (Hz)           | 5 0       |
| Maximum voltage (V)              | 120       |
| Voltage from (V)                 | 100       |
| Total consumption (W)            | 10        |
|                                  |           |
| Technical data                   |           |
| Maximum ambient temperature (°C) | 2 5       |
| IP classification                | 2 0       |
|                                  |           |
| Body                             |           |
| Body color                       | Grey      |
|                                  |           |
| Termination                      |           |
| Mounting Ed                      | dge clamp |

Arm length (in.)

4 5

### LFM LED T100 Lg500 840 5DCLANA

LFM LED is Luxo's most cost-effective LED Magnifier. A die-cast aluminum housing and flexible, 45" spring-balanced L-arm ensure the magnifier can be placed in any position. Auto shut-off an dimming features ensure energy savings. LFM LED is suitable for a variety of Industrial applications. 5-diopter (2.25X) lens. Edge clamp mount.