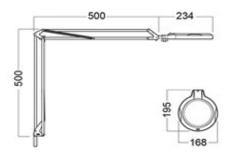

) | 2 5       |
| IP classification                | 2 0       |
|                                  |           |
| Body                             |           |
| Body color                       | Grey      |
|                                  |           |
| Termination                      |           |
| Mounting Ed                      | dge clamp |

Arm length (in.)

4 5



# LFM LED LFL026107



### LFM LED T100 Lg500 840 5DCLANA

LFM LED is Luxo's most cost-effective LED Magnifier. A die-cast aluminum housing and flexible, 45" spring-balanced L-arm ensure the magnifier can be placed in any position. Auto shut-off an dimming features ensure energy savings. LFM LED is suitable for a variety of Industrial applications. 5-diopter (2.25X) lens. Edge clamp mount.









## Drawings