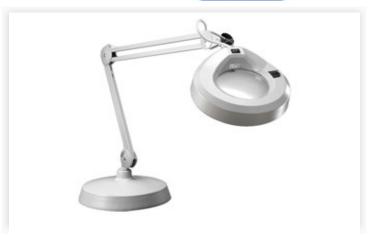

## KFM-2/FE 5D 3C Lg

KFM has a sturdy all-metal construction with a sleek design, flexible arm and excellent light output suitable for a variety of industrial, laboratory, cosmetology and low-vision applications. The flexibility of the neck assembly and patented internal spring 30" K-arm makes exact positioning easy. 5-diopter (2.25X) lens. Weighted base. Color: Light grey.