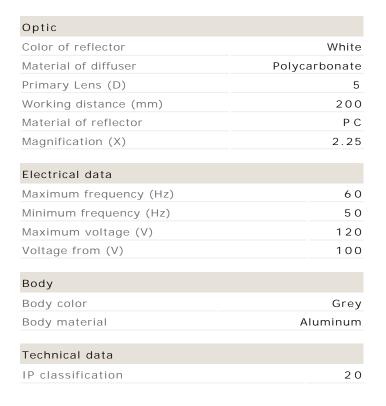

## KFM-2/FE 5D 3C Lg

KFM has a sturdy all-metal construction with a sleek design, flexible arm and excellent light output suitable for a variety of industrial, laboratory, cosmetology and low-vision applications. The flexibility of the neck assembly and patented internal spring 30" K-arm makes exact positioning easy. 5-diopter (2.25X) lens. Weighted base. Color: Light grey.

| Lightsource                  |             |
|------------------------------|-------------|
| Number of lamps              | 1           |
| Lamp power (W)               | 2 2         |
| Lamp base                    | G10Q        |
| CRI and/or Color Temperature | 4100K       |
| Lightsource                  | T 9         |
| Dimensions                   |             |
| Net weight (kg)              | 0           |
| Arm length (in.)             | 3 0         |
| Gross weight (lb.)           | 5 0         |
| Termination                  |             |
| Mounting Table               | e/desk base |
| Cord length (ft)             | 6           |
| Ballast                      |             |
| Type of Ballast Hig          | h frequency |