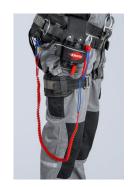

## **Tether**

- For use in building construction, civil engineering, building maintenance; for industrial climbers, roofers, mountaineers, in rock climbing, for trade fair projects
- Reliably prevents the tool from falling down
- Prevents loss of the tool, injury to people and animals and damage to objects
- Large working radius: long tether for convenient working
- Versatile: using the cord, tether can be secured directly to wrist, belt, climbing equipment etc.
- Connection to KNIPEX Tethered Tools pliers also possible without carabiner
- The tether made of gathered fabric tape expands to a length of approx. 1.5 m when under strain
- With strap made of a flat belt sewn to one end and a cord and cord stopper sewn into the other end
- Not approved for personal protection!
- Max. load: 1.5 kg tool weight
- Suitable for all KNIPEX pliers with tether attachment