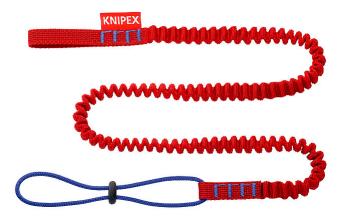

## **Tether**

- For use in building construction, civil engineering, building maintenance; for industrial climbers, roofers, mountaineers, in rock climbing, for trade fair projects
- Reliably prevents the tool from falling down
- Prevents loss of the tool, injury to people and animals and damage to objects
- Large working radius: long tether for convenient working
- Versatile: using the cord, tether can be secured directly to wrist, belt, climbing equipment etc.
- Connection to KNIPEX Tethered Tools pliers also possible without carabiner
- The tether made of gathered fabric tape expands to a length of approx. 1.5 m when under strain
- With strap made of a flat belt sewn to one end and a cord and cord stopper sewn into the other end
- Not approved for personal protection!
- Max. load: 1.5 kg tool weight
- Suitable for all KNIPEX pliers with tether attachment