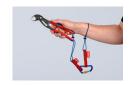

## **Adapter Strap**

- For use in building construction, civil engineering, building maintenance; for industrial climbers, roofers, mountaineers, in rock climbing, for trade fair projects
- Reliably prevents the tool from falling down
- Adapter strap can be attached directly by the cord side to wrist, belt, climbing equipment etc.
- Diverse attachment options are possible in combination with the carabiner and tether
- Permits fast, safeguarded switching from the fastener on the tool bag to the tether
- Prevents loss of the tool, injury to people and animals and damage to objects
- Strap made of a sewn flat belt and a sewn in cord and cord stopper
- Max. load: 1.5 kg tool weight
- Contents: 3 adapter straps
- Suitable for all KNIPEX pliers with tether attachment