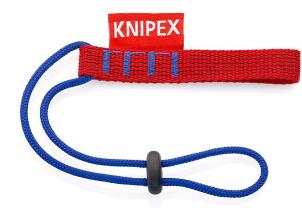

## **Adapter Strap**

- For use in building construction, civil engineering, building maintenance; for industrial climbers, roofers, mountaineers, in rock climbing, for trade fair projects
- Reliably prevents the tool from falling down
- Adapter strap can be attached directly by the cord side to wrist, belt, climbing equipment etc.
- Diverse attachment options are possible in combination with the carabiner and tether
- Permits fast, safeguarded switching from the fastener on the tool bag to the tether
- Prevents loss of the tool, injury to people and animals and damage to objects
- Strap made of a sewn flat belt and a sewn in cord and cord stopper
- Max. load: 1.5 kg tool weight
- Contents: 3 adapter straps
- Suitable for all KNIPEX pliers with tether attachment