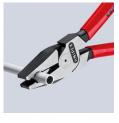

## High Leverage Combination Pliers with tether attachment point

• Easier work due to optimised leverage

- Easier cutting, powerful gripping, bending and pulling
- Long cutting edges for thicker cables
- With gripping zones for flat and round material, suitable for versatile use
- High-grade special tool steel, forged, multi stage oil-hardened
- Pliers with tether attachment point for mounting a fall protection