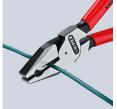

## High Leverage Combination Pliers with tether attachment point

• Easier work due to optimised leverage

- Easier cutting, powerful gripping, bending and pulling
- Long cutting edges for thicker cables
- With gripping zones for flat and round material, suitable for versatile use
- High-grade special tool steel, forged, multi stage oil-hardened
- Pliers with tether attachment point for mounting a fall protection