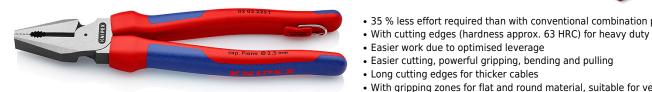

## High Leverage Combination Pliers with tether attachment point

• Easier work due to optimised leverage

- Easier cutting, powerful gripping, bending and pulling
- Long cutting edges for thicker cables
- With gripping zones for flat and round material, suitable for versatile use
- High-grade special tool steel, forged, multi stage oil-hardened
- Pliers with tether attachment point for mounting a fall protection

| Article No.                                                      |                                                                                                |
|------------------------------------------------------------------|------------------------------------------------------------------------------------------------|
| Ai ticle No.                                                     | 02 02 225 T                                                                                    |
| EAN                                                              | 4003773079934                                                                                  |
| Pliers                                                           | black atramentized                                                                             |
| Head                                                             | polished                                                                                       |
| Handles                                                          | with multi-component<br>grips, with integrated<br>tether attachment point<br>for a tool tether |
| Cutting capacities hard wire (diameter) Ø mm                     | 3,0                                                                                            |
| Cutting capacities piano wire (diameter) Ø mm                    | 2,5                                                                                            |
| Cutting capacity copper cable, multiple-stranded (diameter) Ø mm | 14,0                                                                                           |
| Cutting capacity copper cable, multiple-stranded mm <sup>2</sup> | 25,0                                                                                           |
| Length mm                                                        | 225                                                                                            |
| Net weight g                                                     | 401                                                                                            |