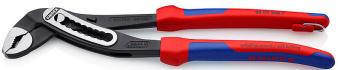

## KNIPEX Alligator® with tether attachment point with tether attachment point

- More output and comfort compared to conventional water pump pliers of the same length: 9-notch adjustment positioning for 30 % more gripping capacity
- Good access to the workpiece due to slim size of head and joint area
- Self-locking on pipes and nuts: no slipping on the workpiece and low handforce required
- Gripping surfaces with special hardened teeth, teeth hardness approx. 61 HRC: high wear resistance and stable gripping
- Box-joint design for high stability due to double guide
- Robust construction, insensitive to dirt; particularly suitable for
- Guard prevents operators' fingers being pinched
- Chrome vanadium electric steel, forged, multi stage oil-hardened
- Pliers with tether attachment point for mounting a fall protection

| Article No.                                  | 88 02 300 T                                                                                    |
|----------------------------------------------|------------------------------------------------------------------------------------------------|
| EAN                                          | 4003773080183                                                                                  |
| Pliers                                       | black atramentized                                                                             |
| Head                                         | polished                                                                                       |
| Handles                                      | with multi-component<br>grips, with integrated<br>tether attachment point<br>for a tool tether |
| Adjustment positions                         | 9                                                                                              |
| Capacity for pipes, inches (diameter) Ø Inch | 2 3/4                                                                                          |
| Capacities for nuts mm                       | 60                                                                                             |
| Capacities for pipes<br>(diameter) Ø mm      | 70                                                                                             |
| Length mm                                    | 300                                                                                            |
| Net weight g                                 | 595                                                                                            |