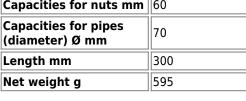

| Article No.                                  | 88 02 300 T                                                                                    |
|----------------------------------------------|------------------------------------------------------------------------------------------------|
| EAN                                          | 4003773080183                                                                                  |
| Pliers                                       | black atramentized                                                                             |
| Head                                         | polished                                                                                       |
| Handles                                      | with multi-component<br>grips, with integrated<br>tether attachment point<br>for a tool tether |
| Adjustment positions                         | 9                                                                                              |
| Capacity for pipes, inches (diameter) Ø Inch | 2 3/4                                                                                          |
| Capacities for nuts mm                       | 60                                                                                             |
| Capacities for pipes<br>(diameter) Ø mm      | 70                                                                                             |
| Length mm                                    | 300                                                                                            |
| Net weight g                                 | 595                                                                                            |