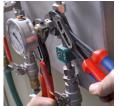

## KNIPEX Alligator® with tether attachment point with tether attachment point

- More output and comfort compared to conventional water pump pliers of the same length: 9-notch adjustment positioning for 30 % more gripping capacity
- Good access to the workpiece due to slim size of head and joint area
- Self-locking on pipes and nuts: no slipping on the workpiece and low handforce required
- Gripping surfaces with special hardened teeth, teeth hardness approx. 61 HRC: high wear resistance and stable gripping
- Box-joint design for high stability due to double guide
- Robust construction, insensitive to dirt; particularly suitable for
- Guard prevents operators' fingers being pinched
- Chrome vanadium electric steel, forged, multi stage oil-hardened
- Pliers with tether attachment point for mounting a fall protection