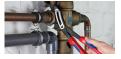

## KNIPEX Alligator® with tether attachment point with tether attachment point

- More output and comfort compared to conventional water pump pliers of the same length: 9-notch adjustment positioning for 30 % more gripping capacity
- Good access to the workpiece due to slim size of head and joint area
- Self-locking on pipes and nuts: no slipping on the workpiece and low handforce required
- Gripping surfaces with special hardened teeth, teeth hardness approx. 61 HRC: high wear resistance and stable gripping
- Box-joint design for high stability due to double guide
- Robust construction, insensitive to dirt; particularly suitable for
- Guard prevents operators' fingers being pinched
- Chrome vanadium electric steel, forged, multi stage oil-hardened
- Pliers with tether attachment point for mounting a fall protection