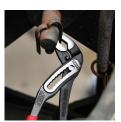

## KNIPEX Alligator® with tether attachment point with tether attachment point

- More output and comfort compared to conventional water pump pliers of the same length: 9-notch adjustment positioning for 30 % more gripping capacity
- Good access to the workpiece due to slim size of head and joint area
- Self-locking on pipes and nuts: no slipping on the workpiece and low handforce required
- Gripping surfaces with special hardened teeth, teeth hardness approx. 61 HRC: high wear resistance and stable gripping
- Box-joint design for high stability due to double guide
- Robust construction, insensitive to dirt; particularly suitable for
- Guard prevents operators' fingers being pinched
- Chrome vanadium electric steel, forged, multi stage oil-hardened
- Pliers with tether attachment point for mounting a fall protection