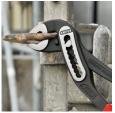

## KNIPEX Alligator® with tether attachment point with tether attachment point

- More output and comfort compared to conventional water pump pliers of the same length: 9-notch adjustment positioning for 30 % more gripping capacity
- Good access to the workpiece due to slim size of head and joint area
- Self-locking on pipes and nuts: no slipping on the workpiece and low handforce required
- Gripping surfaces with special hardened teeth, teeth hardness approx. 61 HRC: high wear resistance and stable gripping
- Box-joint design for high stability due to double guide
- Robust construction, insensitive to dirt; particularly suitable for
- Guard prevents operators' fingers being pinched
- Chrome vanadium electric steel, forged, multi stage oil-hardened
- Pliers with tether attachment point for mounting a fall protection