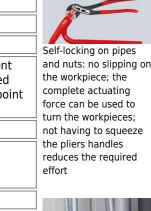

## KNIPEX Alligator® with tether attachment point with tether attachment point

- More output and comfort compared to conventional water pump pliers of the same length: 9-notch adjustment positioning for 30 % more gripping capacity
- Good access to the workpiece due to slim size of head and joint area
- Self-locking on pipes and nuts: no slipping on the workpiece and low handforce required
- Gripping surfaces with special hardened teeth, teeth hardness approx. 61 HRC: high wear resistance and stable gripping
- Box-joint design for high stability due to double guide
- Robust construction, insensitive to dirt; particularly suitable for
- Guard prevents operators' fingers being pinched
- Chrome vanadium electric steel, forged, multi stage oil-hardened
- Pliers with tether attachment point for mounting a fall protection