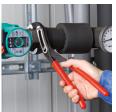

## KNIPEX Alligator® with tether attachment point with tether attachment point

- More output and comfort compared to conventional water pump pliers of the same length: 9-notch adjustment positioning for 30 % more gripping capacity
- Good access to the workpiece due to slim size of head and joint area
- Self-locking on pipes and nuts: no slipping on the workpiece and low handforce required
- Gripping surfaces with special hardened teeth, teeth hardness approx. 61 HRC: high wear resistance and stable gripping
- Box-joint design for high stability due to double guide
- Robust construction, insensitive to dirt; particularly suitable for
- Guard prevents operators' fingers being pinched
- Chrome vanadium electric steel, forged, multi stage oil-hardened
- Pliers with tether attachment point for mounting a fall protection