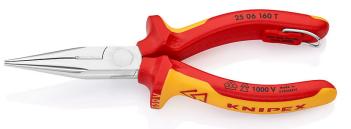

## 25 06 160 T Snipe Nose Side Cutting Pliers (Radio Pliers)

with tether attachment point

- Suitable for finer gripping and cutting work
- Pointed, half-round jaws
- Knurled gripping surfaces
- With cutting edges for soft, medium-hard and hard wire
- Cutting edges additionally induction hardened, cutting edge hardness approx. 61 HRC
- Vanadium electric steel, forged, multi stage oil-hardened
- Pliers with integrated, insulated tether attachment point for a tool tether