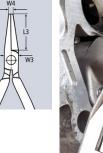

| Article No.                                               | 25 06 160 T            |
|-----------------------------------------------------------|------------------------|
| EAN                                                       | 4003773081432          |
| Pliers                                                    | chrome plated          |
| Handles                                                   |                        |
| Style                                                     | 0                      |
| Head                                                      |                        |
| Insulation standard                                       | IEC 60900 DIN EN 60900 |
| Cutting capacities<br>medium hard wire<br>(diameter) Ø mm | 2,5                    |
| Cutting capacities hard wire (diameter) Ø mm              | 1,6                    |
| T1 mm                                                     | 9,0                    |
| W4 mm                                                     | 3,0                    |
| T2 mm                                                     | 2,5                    |
| L3 mm                                                     | 50,0                   |
| W3 mm                                                     | 16,5                   |
| Nominal size                                              | 160 mm                 |
| Length mm                                                 | 160                    |
| Net weight g                                              | 156                    |