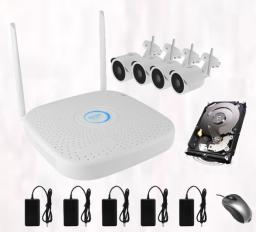

## WIFINVR4+4CAMBF4

'The latest in easy to install plug and play WIFI based NVR surveillance system for the home or the office. The kit comes with power supplies, Mouse and 1TB HDD and can be set up in minutes by anyone'

## Features -

- 4K WIFI NVR fitted with 1TB HDD
- HD resolution Fixed Bullet Cameras x 4
- Local 12V DC power supplies (One / Camera)
- Up to 150M Distance with no obstacles
- Up to 2 walls obstruction operation
- Camera Night vision IR LED's 20M range, IP66 Housing
- Iphone / IPAD / ANDROID APP Support
- Windows CMS
- P2P set up via QR code (no port forwarding)
- Cameras support Motion recording and Privacy Masks

| Package Contents  | Туре                         |
|-------------------|------------------------------|
| NVR               | WIFINVRW4-1TB                |
| Cameras           | 4 * CAMBF4                   |
| Camera Resolution | 1MP 720P                     |
| WIFI Range        | Up to 150M with no obstacles |
| HDD               | 1TB HDD Installed            |
| Mouse             | USB 2.0 Mouse                |
| PSU's Adaptors    | NVR (DC12V-2A),              |
|                   | CAMERAS (DC12V-0.5A) * 4     |
| Weight            | 4.6Kg per Carton             |