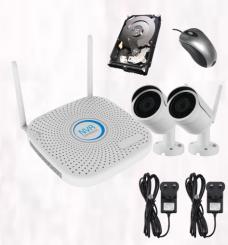

## WIFINVR4+2CAMBF8H

'The latest in easy to install plug and play WIFI based NVR surveillance system for the home or the office. The kit comes with power supplies, Mouse and 1TB HDD and can be set up in minutes by anyone'

## Features -

- 4K WIFI NVR fitted with 1TB HDD
- HD 1080P resolution Fixed Bullet Cameras x 2
- Local 12V DC power supplies (One / Camera)
- Up to 250M Distance with no obstacles
- Up to 2 walls obstruction operation (max)
- Camera Night vision IR LED's 20M range, IP66 Housing
- Iphone / IPAD / ANDROID APP Support
- Windows CMS
- P2P set up via QR code (no port forwarding)
- Cameras support Motion recording and Privacy Masks

| Package Contents  | Туре                         |
|-------------------|------------------------------|
| NVR               | WIFINVRW4-1TB                |
| Cameras           | 2 * CAMBF8H                  |
| Camera Resolution | 2MP 1080P                    |
| WIFI Range        | Up to 250M with no obstacles |
| HDD               | 1TB HDD Installed            |
| Mouse             | USB 2.0 Mouse                |
| PSU's Adaptors    | NVR (DC12V-2A),              |
|                   | CAMERAS (DC12V-0.5A) * 2     |
| Weight            | 4.6Kg per Carton             |