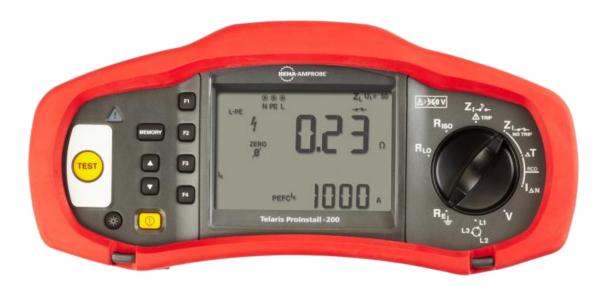

#### Features

- Loop resistance measurement
- Mains internal resistance measurement
- Short circuit current measurement
- Low impedance and continuity measurement
- insulation measurement
- RCD / FI measurement (contact voltage, tripping time, tripping current rising current)
- Voltage and frequency measurement

#### device information

- Memory for approx. 400 measurements with 3 levels for assigning distributor and circuit numbers
- IR / USB interface to transfer the stored measured values to the PC
- Software for logging optionally available for printing a test report
- Integrated socket test with touch electrode for incorrectly connected sockets or missing protective conductor
- Easy-to-read, large LC-display with background lighting and a particularly large viewing angle
- Auto Power Off

#### Product highlights

- Compact and robust design allows working even under the most difficult conditions (weighs only 1500g)
- Easy-to-use, intuitive user interface allows you to work immediately and efficiently
- Probe with test button included
- Loop resistance measurement and short circuit current measurement without triggering the RCD / FI