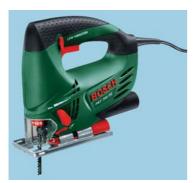

## **Jigsaw** PST 700 PE

600W compact, ergonomic design 4 stage pendulum action jigsaw. Soft start and variable speed via electronic trigger. Blower function keeps saw line clear of chipping and visible during use. Double sided switch for left and right handed users. SDS keyless blade change. Low vibration due to counter balance system. 230Volt.

|               | •            |                        |        |
|---------------|--------------|------------------------|--------|
| Model         | PST 700 PE   | Cutting Capacity Steel | 5 mm   |
| Input Power   | 600 W        | Cutting Capacity Wood  | 70 mn  |
| No Load Speed | 500-3100 rpm | Weight                 | 2.2 kg |
| Stroke Length | 22 mm        |                        |        |
|               |              |                        |        |