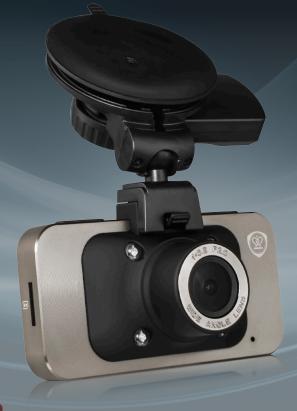

## **MORE VISIBILITY, MORE CONFIDENCE!**

One of the most compact Full HD video recorders Prestigio Roadrunner 545 with large 2.7-inch screen and 170° viewing angle. All the features are enclosed in a modern design made of high quality build materials.

#### **KEY FEATURES**

- **EXTRA VISIBILITY:** Install the new car video recorder and watch your videos and photos on extra large and bright 2.7-inch TFT LCD screen
- **VIDEO QUALITY:** Full HD video quality with 170° wide viewing angle and Electronic Image Stabilization.
- **GPS OPTION:** The GPS sensor assures that speed, acceleration and geolocation data are stored together with your video data
- **SUPERIOR IMAGING:** Exceptionally high-quality images with a 12MP camera on large 2.7-inch screen

### **INCLUDED**

- Car Video Recorder
- Suction Mount
- Car Charger
- USB Cable

- CD Disc
- Quick Start Guide
- Warranty Card