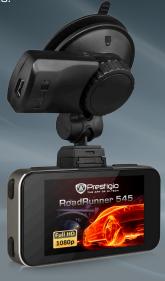

# RoadRunner 545 | 545GPS

## **MORE VISIBILITY, MORE CONFIDENCE!**

One of the most compact Full HD video recorders Prestigio Roadrunner 545 with large 2.7-inch screen and 170° viewing angle. All the features are enclosed in a modern design made of high quality build materials.

#### **KEY FEATURES**

- **EXTRA VISIBILITY:** Install the new car video recorder and watch your videos and photos on extra large and bright 2.7-inch TFT LCD screen
- **VIDEO QUALITY:** Full HD video quality with 170° wide viewing angle and Electronic Image Stabilization.
- **GPS OPTION:** The GPS sensor assures that speed, acceleration and geolocation data are stored together with your video data
- **SUPERIOR IMAGING:** Exceptionally high-quality images with a 12MP camera on large 2.7-inch screen