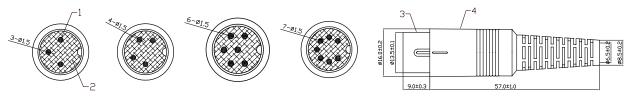

## **Diagram**

Dimensions: Millimetres

| Item | Designation    | Material |
|------|----------------|----------|
| 1    | Pin            | Brass    |
| 2    | Dielectric     | ABS      |
| 3    | Shell          | Fe       |
| 4    | Plastic Handle | PVC      |

## **Part Number Table**

| Description                         | Part Number |
|-------------------------------------|-------------|
| DIN Plug With Plastic Handle, 3 Pin | PS000052    |
| DIN Plug With Plastic Handle, 4 Pin | PS000053    |
| DIN Plug With Plastic Handle, 6 Pin | PS000054    |
| DIN Plug With Plastic Handle, 7 Pin | PS000055    |