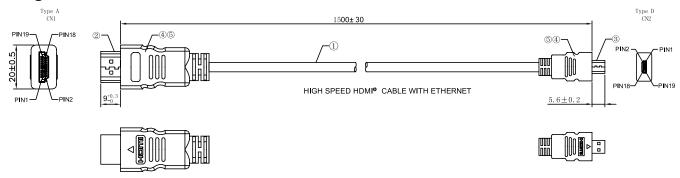

### **Diagram**

Dimensions: Millimetres

| No. | Description                                                                    | Qty  |
|-----|--------------------------------------------------------------------------------|------|
| 1   | (1/0.2BC×1P+1/0.2BC+AM)×5C+1/0.2BC×4C<br>+AL+1/0.2BC+64#/0.12ALB OD: 4.5mm PVC | 1.5M |
| 2   | HDMI A                                                                         | 1 Pc |
| 3   | HDMI D                                                                         | 1 Pc |
| 4   | PE                                                                             | -    |
| 5   | 45P PCV                                                                        | -    |