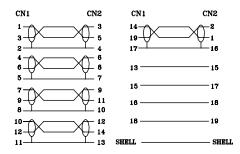

### **Diagram**

Dimensions: Millimetres

| No. | Description                                                                    | Qty  |
|-----|--------------------------------------------------------------------------------|------|
| 1   | (1/0.2BC×1P+1/0.2BC+AM)×5C+1/0.2BC×4C<br>+AL+1/0.2BC+64#/0.12ALB OD: 4.5mm PVC | 1.5M |
| 2   | HDMI A                                                                         | 1 Pc |
| 3   | HDMI D                                                                         | 1 Pc |
| 4   | PE                                                                             | -    |
| 5   | 45P PCV                                                                        | -    |