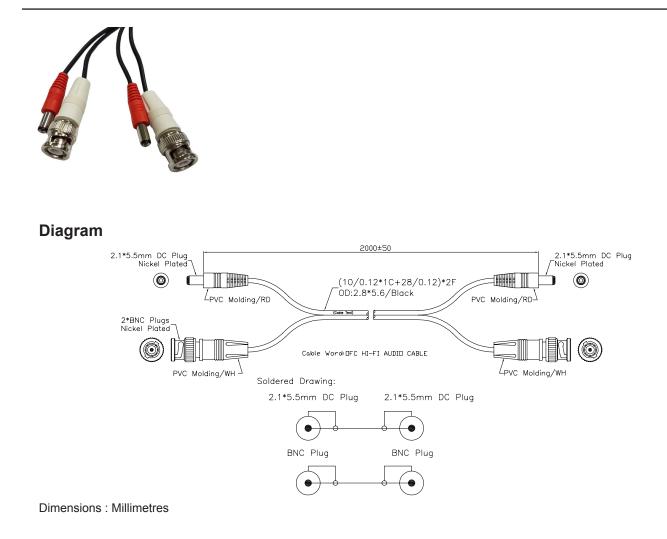

## 2.1DC Plug + BNC Plug

## Part Number Table

| Description                                    | Part Number |
|------------------------------------------------|-------------|
| 2.1DC Plug + BNC Plug to 2.1DC Plug + BNC Plug | PS000045    |