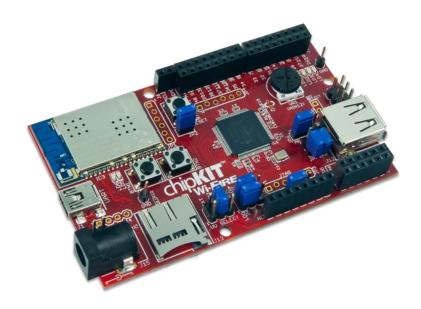

## TDGL021-2 - chipKIT Wi-FIRE Development Board

Part Number: TDGL021-2

The chipKIT™ Wi-Fire board enables rapid prototyping with Microchip's latest PIC32MZ architecture and Imagination Technologies' Flow Cloud Internet connectivity development software.

## **Features**

- Microchip PIC32MZ Processor: PIC32MZ2048EFG100
- Much faster than its WF32<sup>™</sup> counterpart with 200 MHz operation speed, 2 MB of Flash, and 50 MHz SPI
- Microchip MRF24WG0MA Wi-Fi<sup>®</sup> module
- USB 2.0 Full-Speed / Hi-Speed OTG controller with A and micro-AB connectors
- Micro SD card connector
- High efficiency 3.3V switching power supply for low-power operation
- Supported by Imagination Technologies' Flow Cloud Software for your IoT projects
- Fully supported by MPIDE