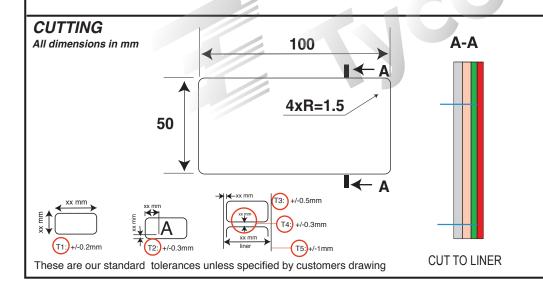

## CUSTOMER PROOFING/CONFORMANCE FORM

**Tyco Electronics** 

Our commitment. Your advantage

Tyco Electronics UK Limited Part Block C Chapel Farm Business Park Cwmcarn Crosskeys Newport Gwent NP11 7BZ

Telephone: +44(0) 1495 273519 Facsimile: +44(0) 1495 272979 E.mail: idento.uk@tycoelectronics.com Website: www.idento.co.uk

Attention of: PAUL GODDEN Drawing No.:

Tyco Part: 4-1768803-9

Signature: Name:

Date:





LBC-TYC-050100-HL

Conformance No.

#### **PRINTING**





#### **PRESENTATION**

All dimensions in mm



### LABEL **SPECIFICATION**

# **FONTS**

Helvetica Black Helvetica Regular Helvetica Italic

Label build detail



| Process           | Flexographic                   |  |  |
|-------------------|--------------------------------|--|--|
| Material          | Polyester                      |  |  |
| Print Colours     | 4 COLOUR PROCESS               |  |  |
| Nom. Thickness    | 50 micron                      |  |  |
| Overlaminated Y/N | NO                             |  |  |
| Texture           | Gloss                          |  |  |
| Background Colour | White                          |  |  |
| Adhesive Type     | As material                    |  |  |
| Unit of Issue     | 5 labels to a sheet (2 sheets) |  |  |
| Core Size         | N/A