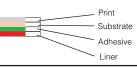

# **FONTS**

Helvetica Black Helvetica Regular Helvetica Italic

Label build detail

| Process           | Flexographic                   |  |  |
|-------------------|--------------------------------|--|--|
| Material          | Polyester                      |  |  |
| Print Colours     | 4 COLOUR PROCESS               |  |  |
| Nom. Thickness    | 50 micron                      |  |  |
| Overlaminated Y/N | NO                             |  |  |
| Texture           | Gloss                          |  |  |
| Background Colour | White                          |  |  |
| Adhesive Type     | As material                    |  |  |
| Unit of Issue     | 5 labels to a sheet (2 sheets) |  |  |
| Core Size         | N/A                            |  |  |
| Other             | sheet size 137 x 298.45        |  |  |