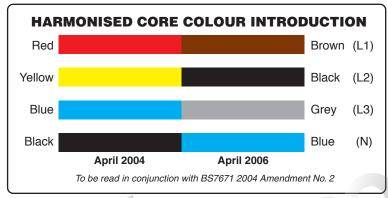

## CUSTOMER PROOFING/CONFORMANCE FORM

**Tyco Electronics** 

Our commitment. Your advantage

Tyco Electronics UK Limited Part Block C Chapel Farm Business Park Cwmcarn Crosskeys Newport Gwent NP11 7BZ

Telephone: +44(0) 1495 273519 Facsimile: +44(0) 1495 272979 E.mail: idento.uk@tycoelectronics.com Website: www.idento.co.uk

Attention of: PAUL GODDEN Drawing No.:

Tyco Part: 4-1768803-9

Signature: Name:

Date:





LBC-TYC-050100-HL

Conformance No.

#### **PRINTING**





#### **PRESENTATION**

All dimensions in mm



### LABEL **SPECIFICATION**

# **FONTS**

Helvetica Black Helvetica Regular Helvetica Italic

Label build detail



| Process           | Flexographic                   |  |  |
|-------------------|--------------------------------|--|--|
| Material          | Polyester                      |  |  |
| Print Colours     | 4 COLOUR PROCESS               |  |  |
| Nom. Thickness    | 50 micron                      |  |  |
| Overlaminated Y/N | NO                             |  |  |
| Texture           | Gloss                          |  |  |
| Background Colour | White                          |  |  |
| Adhesive Type     | As material                    |  |  |
| Unit of Issue     | 5 labels to a sheet (2 sheets) |  |  |
| Core Size         | N