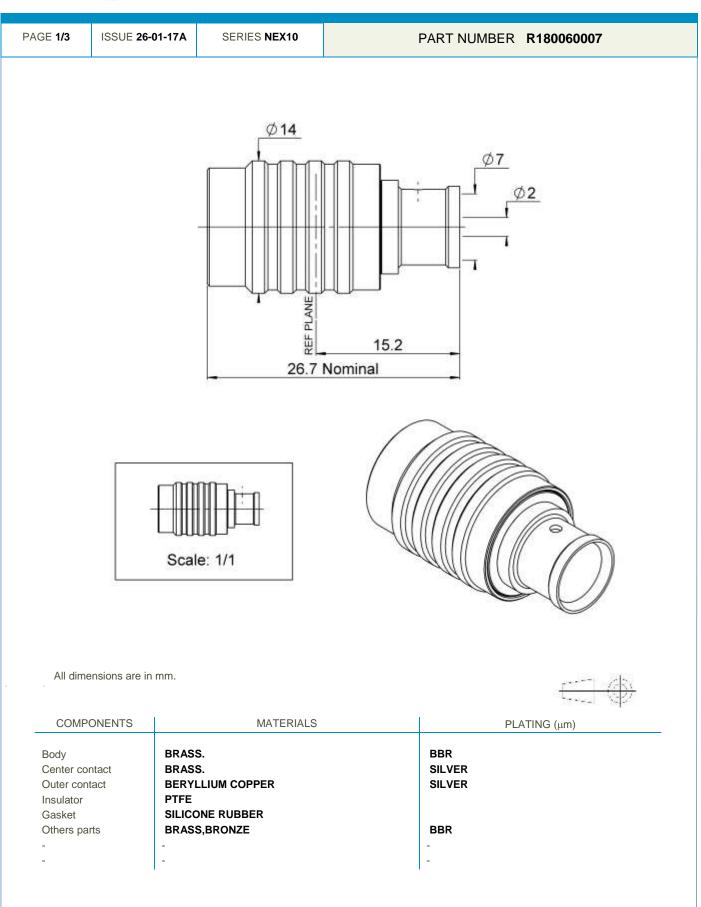

## **Technical Data Sheet**

STRAIGHT PUSH PULL PLUG SOLDER TYPE FOR 1/4" SPIRAL SUPERFLEXIBLE

Radiall 狐

This document contains proprietary information and such information shall not be disclosed to any third party for any purpose whatsoever or used for manufacturing purposes without prior written agreement from Radiall. The data defined in this document are given as an indication, in the effort to improve our products; we reserve the right to make any changes judged necessary.