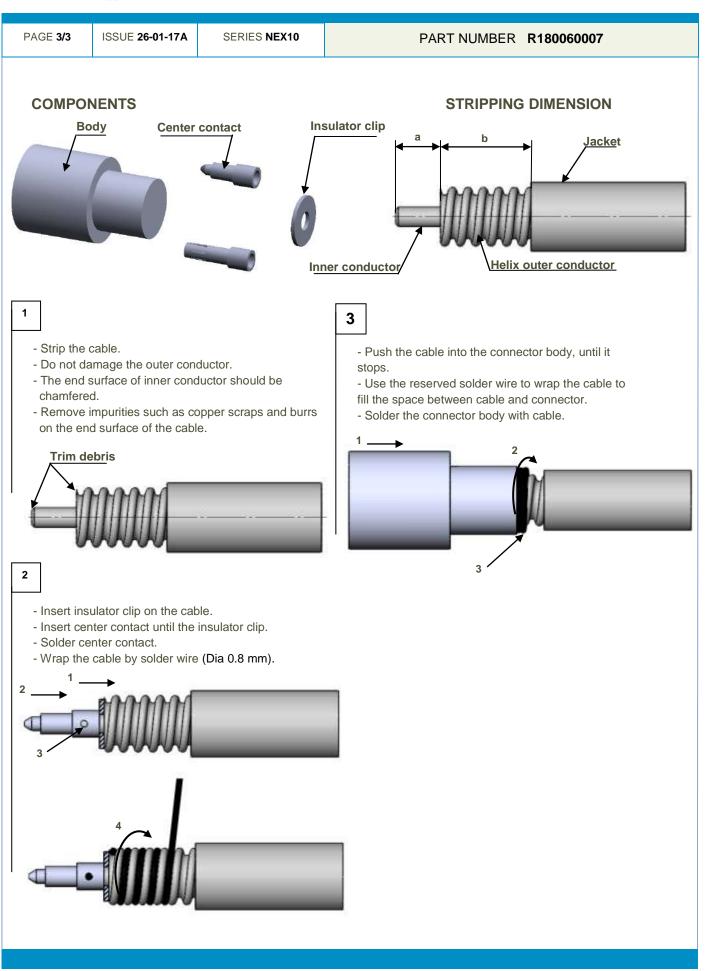

## **Technical Data Sheet**

STRAIGHT PUSH PULL PLUG SOLDER TYPE FOR 1/4" SPIRAL SUPERFLEXIBLE

Radiall 🚺

This document contains proprietary information and such information shall not be disclosed to any third party for any purpose whatsoever or used for manufacturing purposes without prior written agreement from Radiall. The data defined in this document are given as an indication, in the effort to improve our products; we reserve the right to make any changes judged necessary.