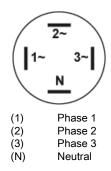

# mm in. Ø30 Ø1.18 (1) (2)

Diameter on finished panel or support

(1) (2) Ø30 mm recommended / Ø1.2 in. recommended Product data sheet Connections and Schema XB5EV57K4

Wiring Diagram