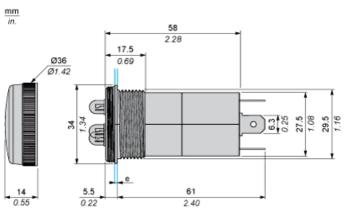

Product data sheet Dimensions Drawings

## XB5EV57K4

#### Dimensions

(e) clamp thickness max. 6mm / 0.24 in.

#### Complementary

| •                                      |                                        |                                              |
|----------------------------------------|----------------------------------------|----------------------------------------------|
| [Us] rated supply voltage              | 360440 V AC, 50/60 Hz                  | <u>ي</u><br>۲                                |
| Device presentation                    | Monolithic product                     |                                              |
|                                        |                                        |                                              |
| Complementary                          |                                        | ט<br>ח<br>ט                                  |
| Height                                 | 65.5 mm                                |                                              |
| Width                                  | 36 mm                                  |                                              |
| Depth                                  | 77 mm                                  |                                              |
| Product weight                         | 0.065 kg                               | <u>.                                    </u> |
| Connections - terminals                | Faston terminals 6.3 mm EN/IEC 60947-1 |                                              |
| [Uimp] rated impulse withstand voltage | 1 kV conforming to IEC 61000-4-5       | Ę                                            |
| Supply voltage limits                  | 450 V AC                               |                                              |
| Current consumption                    | 2.6 mA                                 |                                              |
| Service life                           | 100000 h at rated voltage and 25 °C    |                                              |
|                                        |                                        | č                                            |