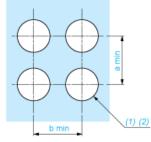

#### Panel Cut-out for Pilot Light(Finished Holes, Ready for Installation)

#### Connection by Faston Connectors

(1) (2) Diameter on finished panel or support

Ø30 mm recommended / Ø1.2 in. recommended

| Connections          | a in mm | a in in. | b in mm | b in in. |
|----------------------|---------|----------|---------|----------|
| By Faston Connectors | 40      | 1.57     | 40      | 1.57     |

#### Panel Cut-out

# mm in. Ø30 Ø1.18 (1) (2)

Diameter on finished panel or support

(1) (2) Ø30 mm recommended / Ø1.2 in. recommended Product data sheet Connections and Schema XB5EV57K4

Wiring Diagram