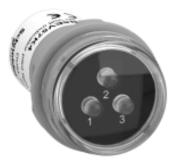

## XB5EV57K4

400 VAC - 3 phases voltage indicator pilot light with 3 LED red, green, yellow

#### Main

| and the second se |                        | S                                                                                                          |  |
|-----------------------------------------------------------------------------------------------------------------------------------------------------------------------------------------------------------------------------------------------------------------------------------------------------------------------------------------------------------------------------------------------------------------------------------------------------------------------------------------------------------------------------------------------------------------------------------------------------------------------------------------------------------------------------------------------------|------------------------|------------------------------------------------------------------------------------------------------------|--|
|                                                                                                                                                                                                                                                                                                                                                                                                                                                                                                                                                                                                                                                                                                     |                        | catio                                                                                                      |  |
|                                                                                                                                                                                                                                                                                                                                                                                                                                                                                                                                                                                                                                                                                                     |                        | applic                                                                                                     |  |
|                                                                                                                                                                                                                                                                                                                                                                                                                                                                                                                                                                                                                                                                                                     |                        | ser a                                                                                                      |  |
|                                                                                                                                                                                                                                                                                                                                                                                                                                                                                                                                                                                                                                                                                                     |                        | ific u                                                                                                     |  |
| Main                                                                                                                                                                                                                                                                                                                                                                                                                                                                                                                                                                                                                                                                                                |                        | ec                                                                                                         |  |
| Range of product                                                                                                                                                                                                                                                                                                                                                                                                                                                                                                                                                                                                                                                                                    | Harmony XB5            | s for 5                                                                                                    |  |
| Product or component type                                                                                                                                                                                                                                                                                                                                                                                                                                                                                                                                                                                                                                                                           | Monolithic pilot light | oduct                                                                                                      |  |
| Device short name                                                                                                                                                                                                                                                                                                                                                                                                                                                                                                                                                                                                                                                                                   | XB5                    | ee be                                                                                                      |  |
| Bezel material                                                                                                                                                                                                                                                                                                                                                                                                                                                                                                                                                                                                                                                                                      | Plastic                | of the                                                                                                     |  |
| Fixing collar material                                                                                                                                                                                                                                                                                                                                                                                                                                                                                                                                                                                                                                                                              | Plastic                | oility c                                                                                                   |  |
| Mounting diameter                                                                                                                                                                                                                                                                                                                                                                                                                                                                                                                                                                                                                                                                                   | 30 mm                  | reiia                                                                                                      |  |
| Sale per indivisible quantity                                                                                                                                                                                                                                                                                                                                                                                                                                                                                                                                                                                                                                                                       | 1                      | it or                                                                                                      |  |
| Shape of signaling unit head                                                                                                                                                                                                                                                                                                                                                                                                                                                                                                                                                                                                                                                                        | Round                  | ita bii                                                                                                    |  |
| Cap/Operator or lens colour                                                                                                                                                                                                                                                                                                                                                                                                                                                                                                                                                                                                                                                                         | Clear                  | ວະ<br>ອີ                                                                                                   |  |
| Light source                                                                                                                                                                                                                                                                                                                                                                                                                                                                                                                                                                                                                                                                                        | Protected LED          | ini<br>Tiri                                                                                                |  |
| Bulb base                                                                                                                                                                                                                                                                                                                                                                                                                                                                                                                                                                                                                                                                                           | Integral LED           | not to be used for determining suitability or reliability of these products for specific user applications |  |
| Light source colour                                                                                                                                                                                                                                                                                                                                                                                                                                                                                                                                                                                                                                                                                 | Red                    | ed fo                                                                                                      |  |
|                                                                                                                                                                                                                                                                                                                                                                                                                                                                                                                                                                                                                                                                                                     | Green                  | sn e                                                                                                       |  |
|                                                                                                                                                                                                                                                                                                                                                                                                                                                                                                                                                                                                                                                                                                     | Yellow                 | to b                                                                                                       |  |
| Network number of phases                                                                                                                                                                                                                                                                                                                                                                                                                                                                                                                                                                                                                                                                            | 3 phases               | not                                                                                                        |  |
| [Us] rated supply voltage                                                                                                                                                                                                                                                                                                                                                                                                                                                                                                                                                                                                                                                                           | 360440 V AC, 50/60 Hz  |                                                                                                            |  |
| Device presentation                                                                                                                                                                                                                                                                                                                                                                                                                                                                                                                                                                                                                                                                                 | Monolithic product     | te to and                                                                                                  |  |
|                                                                                                                                                                                                                                                                                                                                                                                                                                                                                                                                                                                                                                                                                                     |                        |                                                                                                            |  |