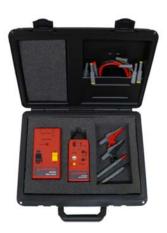

#### Product information

- Set consisting of transmitter and receiver in a robust, shock-proof case
- Transmitter signal is indicated optically and acoustically
- Clear, easy-to-follow instruction manual with application examples