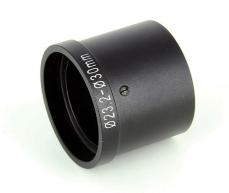

## Adapter Ø 30 mm for standard lens Ø 23.2 mm

It can be used in phototube, trinocular tube, eye tube with Ø30 mm. Allows to connect your optical device such as microscopes with VISIO-EYE Camera.

### **FEATURES**

- Diameter: 30 mm
- Material: Aluminium