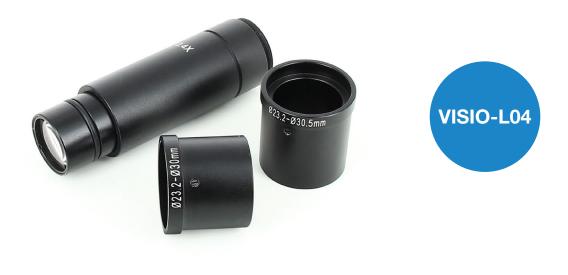

WITH INTEGRATED WI-FI

VISIO-L04: Kit of C-Mount Lens 0.4X/23.2 mm + 30 & 30.5 adapters

# C-Mount Standard Lens microscope Adapter - 0.4X/23.2 mm

It can be used in phototube, trinocular tube, eye tube with Ø23.2 mm. Allows to connect your optical device such as microscopes with VISIO-EYE Camera.

## Adapter Ø 30 mm for standard lens Ø 23.2 mm

It can be used in phototube, trinocular tube, eye tube with Ø30 mm. Allows to connect your optical device such as microscopes with VISIO-EYE Camera.

### Adapter Ø30.5mm for standard lens Ø23.2 mm

It can be used in phototube, trinocular tube, eye tube with Ø30.5 mm. Allows to connect your optical device such as microscopes with VISIO-EYE Camera.