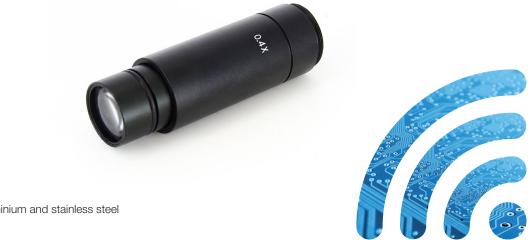

# C-Mount Standard Lens microscope Adapter - 0.4X/23.2 mm

It can be used in phototube, trinocular tube, eye tube with Ø23.2 mm. Allows to connect your optical device such as microscopes with VISIO-EYE Camera.

# **FEATURES**

- Lens: 0,4x reductions lens
- Diameter: 23.2 mm
- Structure: Optical glass, aluminium and stainless steel