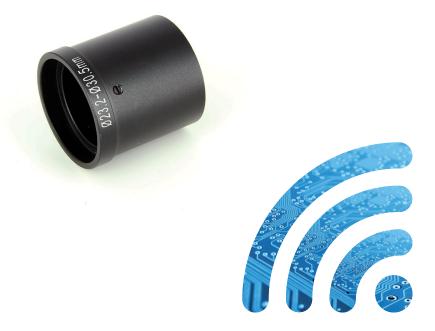

### Adapter Ø30.5mm for standard lens Ø23.2 mm

It can be used in phototube, trinocular tube, eye tube with Ø30.5 mm. Allows to connect your optical device such as microscopes with VISIO-EYE Camera.

#### **FEATURES**

- Diameter: 30.5 mm
- Material: Aluminium

WITH INTEGRATED WI-FI

TECHNICAL DATA SHEET