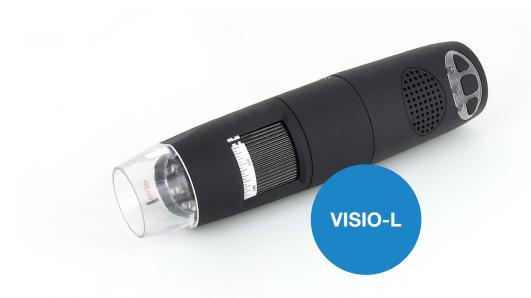

VISIO-L: Digital Wi-Fi Microscope, Long Working Distance, 1.3Mpx, 10x-160x, 8 white LEDs

Designed for applications where increased clearance is beneficial while working under magnification. Viewing at a greater magnification also provides a wider viewing angle.

## **FEATURES**

- Photo & video resolution: 1.3MPx -1280x1024, 640x480, 320x240
- Adjustable magnification: 10x ~ 160x
- Frame rate: up to 30fps
- IEEE 802.11 b/g/n standards compliant
- Wireless transmission distance: up to 5m
- Frequency range: 2.400GHz ~ 2.4835GHz
- Li-ion battery: continuous working time appx. 2 hours full charging time - appx. 2 hours

- Camera sensor: CMOS 1/4"
- Focus range: 8mm ~ 450mm
- Lens: high definition microscopy lens
- Dimension: 36mm (Ø) x 142mm (length)
- PC interface: USB 2.0
- Mini USB cable: 1.2m
- Power consumption: max 2.5W
- Light source: 8 adjustable white LEDs