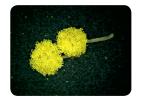

VISIO-L: Digital Wi-Fi Microscope, Long Working Distance, 1.3Mpx, 10x-160x, 8 white LEDs

Designed for applications where increased clearance is beneficial while working under magnification. Viewing at a greater magnification also provides a wider viewing angle.





Flower with Visio-L distance: 55 mm



Flower with Visio-S distance: 55 mm

## **FEATURES**

- Photo & video resolution: 1.3MPx -1280x1024, 640x480, 320x240
- Adjustable magnification: 10x ~ 160x
- Frame rate: up to 30fps
- IEEE 802.11 b/g/n standards compliant
- Wireless transmission distance: up to 5m
- Frequency range: 2.400GHz ~ 2.4835GHz
- Li-ion battery: continuous working time appx. 2 hours full charging time - appx. 2 hours

- Camera sensor: CMOS 1/4"
- Focus range: 8mm ~ 450mm
- Lens: high definition microscopy lens
- Dimension: 36mm (Ø) x 142mm (length)
- PC interface: USB 2.0
- Mini USB cable: 1.2m
- Power consumption: max 2.5W
- Light source: 8 adjustable white LEDs

## **APPLICATIONS**

- Industrial and Electronic Inspection/QC
- Research and Scientific Analysis
- Entomoligy
- Botany
- Numismatics and Collectible