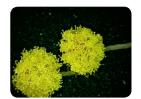

VISIO-L: Digital Wi-Fi Microscope, Long Working Distance, 1.3Mpx, 10x-160x, 8 white LEDs

Designed for applications where increased clearance is beneficial while working under magnification. Viewing at a greater magnification also provides a wider viewing angle.





Flower with Visio-L distance: 55 mm



Flower with Visio-S distance: 55 mm

## **FEATURES**

- Photo & video resolution: 1.3MPx -1280x1024, 640x480, 320x240
- Adjustable magnification: 10x ~ 160x
- Frame rate: up to 30fps
- IEEE 802.11 b/g/n standards compliant
- Wireless transmission distance: up to 5m
- Frequency range: 2.400GHz ~ 2.4835GHz
- Li-ion battery: continuous working time appx. 2 hours full charging time - appx. 2 hours

- Camera sensor: CMOS 1/4"
- Focus range: 8mm ~ 450mm
- Lens: high definition microscopy lens
- Dimension: 36mm (Ø) x 142mm (length)
- PC interface: USB 2.0
- Mini USB cable: 1.2m
- Power consumption: max 2.5W
- Light source: 8 adjustable white LEDs

## **APPLICATIONS**

- Industrial and Electronic Inspection/QC
- Research and Scientific Analysis
- Entomoligy