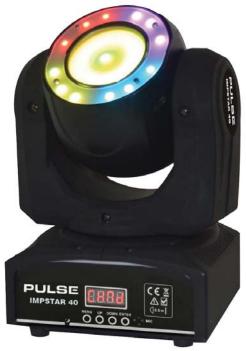

## PULSE

## IMPSTAR 40 40W LED Beam Moving Head with Halo Ring

A compact but powerful moving head beam light with colour changing/chasing halo ring effect. This mini moving beam is smooth in operation and with its 8 degree beam angle makes a dramatic impact in any light show. The controllable 4 section halo ring produces a visual and mesmerising experience of colour changes and chase effects making the Impstar40 suitable for bars, clubs, mobile DJs and stage use.

- Beam light source: 40W 4-in-1 Quad-colour LED (RGBW)
- Halo light source: 12x 5050SMD Tri-colour LEDs (3 per segment)
- Beam angle: 8°
- DMX channels: 16 or 21 selectable
- Operating modes: Auto, Show, Sound active, Master/slave and DMX
- 4 Pre-programmed shows
- 4 Auto programs with adjustable speed
- Built-in microphone with adjustable sensitivity for sound active mode
- Dimming: 0-100%
- Strobe flash rate: 1-25 flashes per second
- Pan: 540°, Tilt: 210°

- Pan & Tilt inverse modes
- 4 Button menu system with LED display
- Fan cooled
- Supplied with mounting bracket for use with couplers
- 3 Pin XLR DMX in/out
- IEC power in
- Power consumption: 60W
- Power supply: 90-240V AC, 50/60Hz
- Dimensions (WxHxD): 175x250x145mm
- Weight: 2.8kg