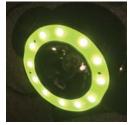

## IMPSTAR 40 40W LED Beam Moving Head with Halo Ring

A compact but powerful moving head beam light with colour changing/chasing halo ring effect. This mini moving beam is smooth in operation and with its 8 degree beam angle makes a dramatic impact in any light show. The controllable 4 section halo ring produces a visual and mesmerising experience of colour changes and chase effects making the Impstar40 suitable for bars, clubs, mobile DJs and stage use.

- Beam light source: 40W 4-in-1 Quad-colour LED (RGBW)
- Halo light source: 12x 5050SMD Tri-colour LEDs (3 per segment)
- Beam angle: 8°
- DMX channels: 16 or 21 selectable
- Operating modes: Auto, Show, Sound active, Master/slave and DMX
- 4 Pre-programmed shows
- 4 Auto programs with adjustable speed
- Built-in microphone with adjustable sensitivity for sound active mode
- Dimming: 0-100%
- Strobe flash rate: 1-25 flashes per second
- Pan: 540°, Tilt: 210°