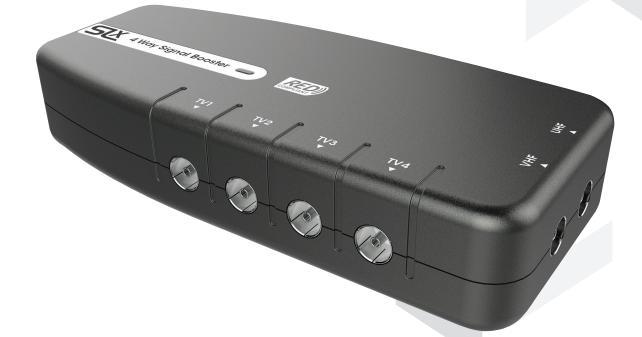

## 4 Way Signal Booster

Distributes your TV/FM/DAB signals around your home to up to 4 different locations

## Features & Benefits

- Distributes HD TV, DAB and FM signals
- •2 Inputs 1x TV signal and 1x DAB/FM
- •4 Outputs suitable for up to 4 additional TVs/radios
- •45dB 4G interference protection
- •11dB Gain ideal for long cable runs or weak signals
- RED Compliant updated to improve signal handling
- Auto Line powering for masthead amplifiers

## **Technical Specification:**

| Booster           | In | Out | Frequency<br>VHF Signal<br>UHF Signal | Suitable<br>for                    | Max<br>Gain | Noise | Isolation<br>Out/Out | Max<br>Output | Typ. 4G<br>Protection |
|-------------------|----|-----|---------------------------------------|------------------------------------|-------------|-------|----------------------|---------------|-----------------------|
| 27820HSR<br>SLx 4 | 2  | 4   | 87-230MHz<br>470-782MHz               | FM/DAB/<br>TV Ch 21-59<br>Freeview | 11dB        | <3dB  | 20dB                 | 90dBµV        | >45dB                 |