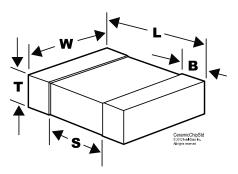

## SMD Auto X7R, Ceramic, 4700 pF, 10%, 50 V, X7R, SMD, MLCC, Temperature Stable, Automotive Grade, 0402

| Dimensions |                 |
|------------|-----------------|
| L          | 1mm +/-0.05mm   |
| W          | 0.5mm +/-0.05mm |
| Т          | 0.5mm +/-0.05mm |
| S          | 0.3mm MIN       |
| В          | 0.3mm +/-0.1mm  |