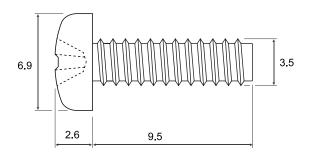

## Pan Head Cross Screw





## **Specification**

Material : Steel

Finish : Zinc & Clear Cr3 De-embrittled

## Diagram





Dimensions: Millimetres

## **Part Number Table**

| Description                                                                                  | Part Number          |
|----------------------------------------------------------------------------------------------|----------------------|
| Screw, Thread Forming, No.4, 0.375",<br>Bright Zinc, Steel, Flat / Countersunk Head Pozidriv | N6 0.375 KRST60 Z100 |

Important Notice: This data sheet and its contents (the "Information") belong to the members of the Premier Farnell group of companies (the "Group") or are licensed to it. No licence is granted for the use of it other than for information purposes in connection with the products to which it relates. No licence of any intellectual property rights is granted. The Information is subject