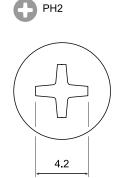

## Pan Head Cross Screw





## **Specification**

Material : Steel

Finish : Zinc & Clear Cr3 De-embrittled

## Diagram





Dimensions: Millimetres

## **Part Number Table**

| Description                                                                                  | Part Number          |
|----------------------------------------------------------------------------------------------|----------------------|
| Screw, Thread Forming, No.4, 0.375",<br>Bright Zinc, Steel, Flat / Countersunk Head Pozidriv | N6 0.375 KRST60 Z100 |

Important Notice: This data sheet and its contents (the "Information") belong to the members of the Premier Farnell group of companies (the "Group") or are licensed to it. No licence is granted for the use of it other than for information purposes in connection with the products to which it relates. No licence of any intellectual property rights is granted. The Information is subje